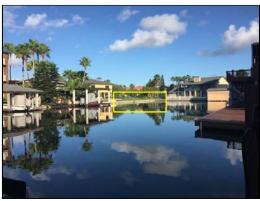

6

LOT SIZE/ACREAGE SOURCE: CCAD

ETJ:

FEE PAYABLE: NA HOA INCLUDES:

**TAX ID #:** 67-1600-1970-0080-00

ACCESS: Road-Paved

IRRIGATION WATER RIGHTS: IRRIGATION FEE: 0 IRRIGATION DISTRICT: No IRRIGATION PROVIDER: POTABLE WATER: Yes WATER SUPPLIER: LMWD WATER COMMENTS:

IMPROVEMENTS: Bulkhead

**UTILITIES:** 

**SUBDIVISION AMENITIES:** None **MISCELLANEOUS:** Rental Restrictions

**PUBLIC REMARKS:** Come and build your dream home on the water! Two spacious lots, located in the peaceful Fiesta Isles, at the corner of Yucca Circle and West Sunset. Over 17,000sqft, .39 acres, and 70 feet of channel frontage with bulkhead! Priced well below appraised value. No HOA fees! (Rental restrictions - 30 day minimum.)

Information Herein Deemed Reliable but Not Guaranteed



## 85667A

















view from water