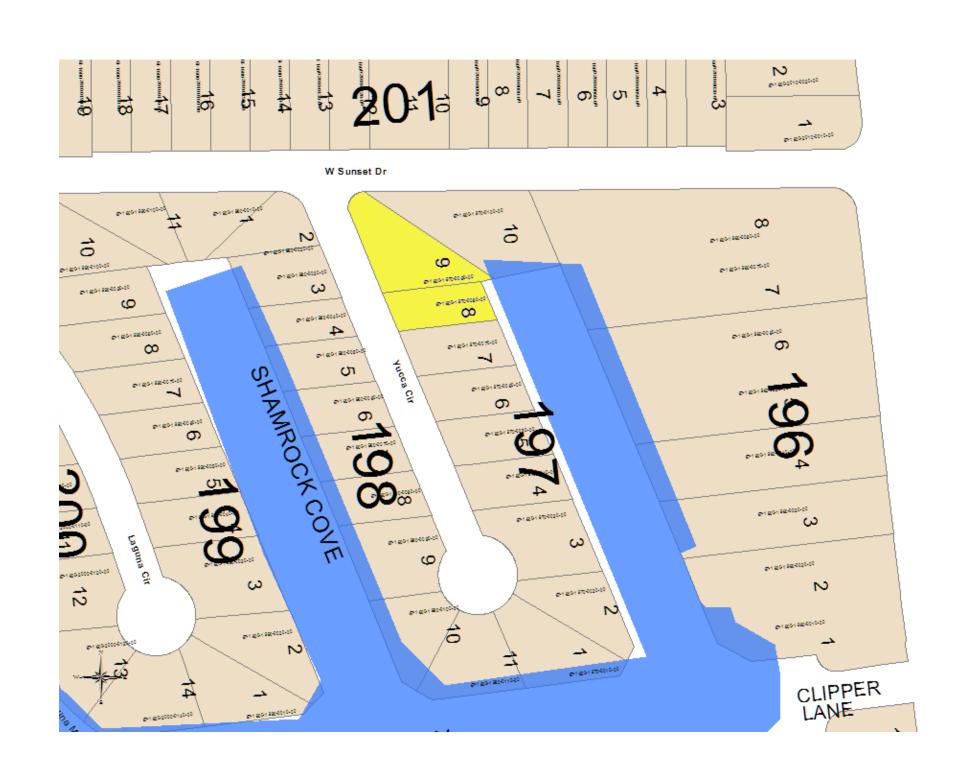

**ZONING:** A

LOT #: 8 & 9 BLOCK #: 197 UNIT/PARCEL:

SUBDIVISION-OTHER:
LOT SIZE/ACREAGE: .3956

LOCATION DESC: Channel Front
HOA: No FEE AMOUNT: NA

**TAXES:** 14199 **TAX YEAR:** 2016

LOT SIZE/ACREAGE SOURCE: CCAD

IMPROVEMENTS: Bulkhead

**UTILITIES:** 

**SUBDIVISION AMENITIES:** None **MISCELLANEOUS:** Rental Restrictions

**PUBLIC REMARKS:** Come and build your dream home on the water! Two spacious lots, located in the peaceful Fiesta Isles, at the corner of Yucca Circle and West Sunset. Over 17,000sqft, .39 acres, and 70 feet of channel frontage with bulkhead! Priced well below appraised value. No HOA fees! (Rental restrictions - 30 day minimum.)