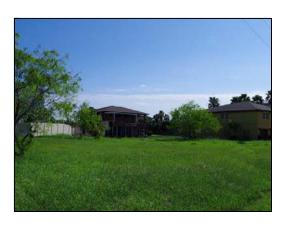

IMPROVEMENTS: Bulkhead

**UTILITIES:** 

**SUBDIVISION AMENITIES:** None **MISCELLANEOUS:** Rental Restrictions

**PUBLIC REMARKS:** Come and build your dream home on the water! Two spacious lots, located in the peaceful Fiesta Isles, at the corner of Yucca Circle and West Sunset. Over 17,000sqft, .39 acres, and 70 feet of channel frontage with bulkhead! Priced well below appraised value. No HOA fees! (Rental restrictions - 30 day minimum.)