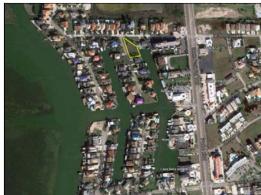

MLS #: L85667C (Closed) List Price: \$285,000 5906/08 Yucca Circle South Padre Island, TX 78597

**SOLD DATE:** 4/18/2017

ACREAGE: Less than 1 Acre TOPOGRAPHY: Level

STREET NAME - OTHER: COUNTY: Cameron TOWN: South Padre Island SUBDIVISION: Fiesta Isles SCHOOL DISTRICT: PIISD

**ZONING:** A

LOT #: 8 & 9 BLOCK #: 197 UNIT/PARCEL:

SUBDIVISION-OTHER:
LOT SIZE/ACREAGE: .3956

LOCATION DESC: Channel Front
HOA: No FEE AMOUNT: NA

**TAXES:** 14199 **TAX YEAR:** 2016

LOT SIZE/ACREAGE SOURCE: CCAD

IMPROVEMENTS: Bulkhead

**UTILITIES:** 

**SUBDIVISION AMENITIES:** None **MISCELLANEOUS:** Rental Restrictions

**PUBLIC REMARKS:** Come and build your dream home on the water! Two spacious lots, located in the peaceful Fiesta Isles, at the corner of Yucca Circle and West Sunset. Over 17,000sqft, .39 acres, and 70 feet of channel frontage with bulkhead! Priced well below appraised value. No HOA fees! (Rental restrictions - 30 day minimum.)