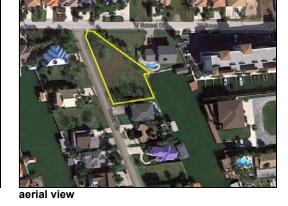

MLS #: L85667C (Closed) List Price: \$285,000 5906/08 Yucca Circle South Padre Island, TX 78597

**SOLD DATE:** 4/18/2017

ACREAGE: Less than 1 Acre TOPOGRAPHY: Level

STREET NAME - OTHER: COUNTY: Cameron TOWN: South Padre Island SUBDIVISION: Fiesta Isles SCHOOL DISTRICT: PIISD

**ZONING:** A

LOT #: 8 & 9 BLOCK #: 197 UNIT/PARCEL:

SUBDIVISION-OTHER:
LOT SIZE/ACREAGE: .3956

LOCATION DESC: Channel Front
HOA: No FEE AMOUNT: NA

**TAXES:** 14199 **TAX YEAR:** 2016

LOT SIZE/ACREAGE SOURCE: CCAD

IMPROVEMENTS: Bulkhead

**UTILITIES:** 

**SUBDIVISION AMENITIES:** None **MISCELLANEOUS:** Rental Restrictions

**PUBLIC REMARKS:** Come and build your dream home on the water! Two spacious lots, located in the peaceful Fiesta Isles, at the corner of Yucca Circle and West Sunset. Over 17,000sqft, .39 acres, and 70 feet of channel frontage with bulkhead! Priced well below appraised value. No HOA fees! (Rental restrictions - 30 day minimum.)