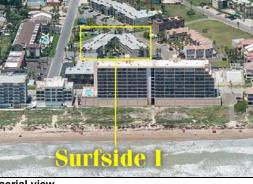

## MLS #: N86608C (Closed) List Price: \$103,000

115 E Coronado Dr. South Padre Island, TX 78597

**POBLIC REMARKS:** Sufficie l'offers Island living at an anordable price! This ground noor courtyard condo is fasterully decorated in a cute, beachy style. The peaceful colors make this condo the perfect island retreat. Enjoy the convenience of your own in-unit laundry room! All appliances convey. Bedroom large enough for king bed & has spacious walk-in closet. This property comes with its own 1-car garage, a rarity on the island, & an even harder amenity to find at this price. Surfside I is located next to Turtle Park, & less than 250 yards from the beach, so you're never far from the fun! Relax at the pool, or enjoy the tranquility of the beautifully landscaped courtyard. Surfside I #106 is waiting for you to move in & start enjoying island life.

garage garage with automatic garage door opener

garage room for all your beach toys here!

pool

pool

hut tub

courtyard

courtyard

aerial view

aerial view

aerial view