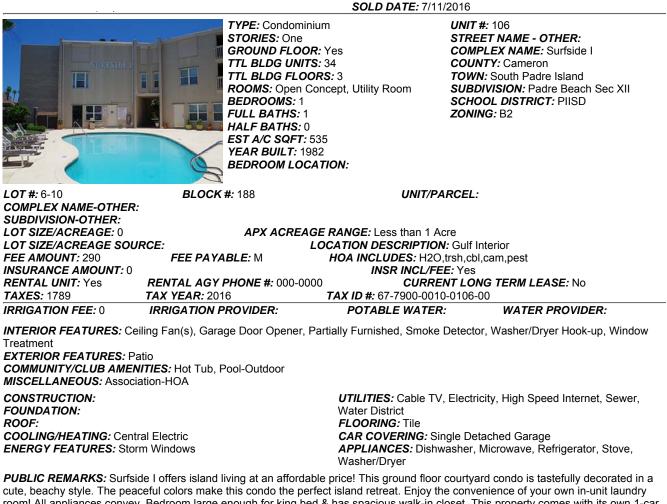

## MLS #: N86608C (Closed) List Price: \$103,000

115 E Coronado Dr. South Padre Island, TX 78597

**POBLIC REMARKS:** Sufficie l'offers Island living at an anordable price! This ground noor courtyard condo is fasterully decorated in a cute, beachy style. The peaceful colors make this condo the perfect island retreat. Enjoy the convenience of your own in-unit laundry room! All appliances convey. Bedroom large enough for king bed & has spacious walk-in closet. This property comes with its own 1-car garage, a rarity on the island, & an even harder amenity to find at this price. Surfside I is located next to Turtle Park, & less than 250 yards from the beach, so you're never far from the fun! Relax at the pool, or enjoy the tranquility of the beautifully landscaped courtyard. Surfside I #106 is waiting for you to move in & start enjoying island life.

garage garage with automatic garage door opener

garage room for all your beach toys here!

pool

pool

hut tub

courtyard

courtyard

aerial view