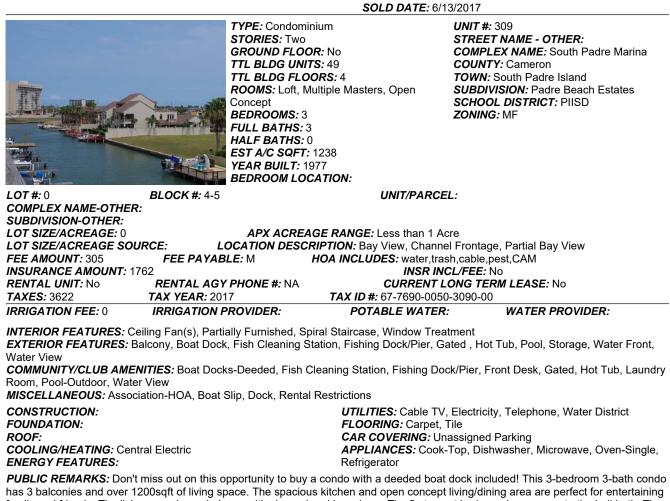

## MLS #: N88111C (Closed) List Price: \$175,000

6201 Padre Blvd. South Padre Island, TX 78597

has 3 balconies and over 1200sqft of living space. The spacious kitchen and open concept living/dining area are perfect for entertaining family and friends. The living room has a balcony with channel and bay views. The first guest bedroom has access to the hall bath. The second guest bedroom has its own entrance, ensuite bath, and a private balcony with channel and bay views. The master suite, accessed by a spiral staircase, has an ensuite bath and a private balcony with bay views. The porthole windows add a nautical touch. Conveniently located near the pool and steps from the deeded boat dock. Must See!