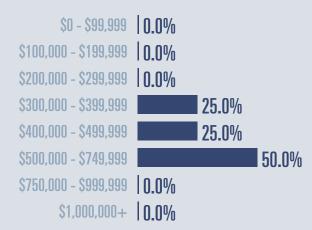

# South Padre Island Housing Report

## September 2023



Median price

\$417,750

**+16.5**<sup>%</sup>

**Compared to September 2022** 

#### **Price Distribution**





196 in September 2023



28 in September 2023



## Days on market

Days on market 72
Days to close 13
Total 85

5 days less than September 2022



**Months of inventory** 

7.3

Compared to 3.1 in September 2022

#### About the data used in this report







# Port Isabel Housing Report

# September 2023



Median price

\$497,500

**+32.7**<sup>16</sup>

**Compared to September 2022** 

#### **Price Distribution**





**Flat** 

**Active listings** 

18 in September 2023



Closed sales

100%

4 in September 2023



### Days on market

Days on market 24
Days to close 18
Total 42

5 days less than September 2022



**Months of inventory** 

5.3

Compared to 4.1 in September 2022

#### About the data used in this report







# Laguna Vista Housing Report

## September 2023



Median price

\$385,000

**+45.3**<sup>%</sup>

**Compared to September 2022** 

#### **Price Distribution**





72 in September 2023



7 in September 2023



## Days on market

Days on market 70
Days to close 26

Total 96

5 days less than September 2022



## **Months of inventory**

5.8

Compared to 2.0 in September 2022

#### About the data used in this report







# Bayview Housing Report

# September 2023



**Median