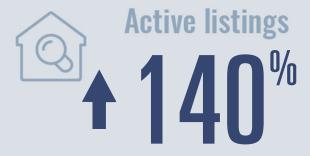

Total 85

5 days less than September 2022



**Months of inventory** 

7.3

Compared to 3.1 in September 2022

#### About the data used in this report







# Port Isabel Housing Report

# September 2023



Median price

\$497,500

**+32.7**<sup>16</sup>

**Compared to September 2022** 

#### **Price Distribution**





**Flat** 

**Active listings** 

18 in September 2023



Closed sales

100%

4 in September 2023



### Days on market

Days on market 24
Days to close 18
Total 42

5 days less than September 2022



**Months of inventory** 

5.3

Compared to 4.1 in September 2022

#### About the data used in this report







# Laguna Vista Housing Report

## September 2023



Median price

\$385,000

**+45.3**<sup>%</sup>

**Compared to September 2022** 

#### **Price Distribution**





72 in September 2023



7 in September 2023



## Days on market

Days on market 70
Days to close 26

Total 96

5 days less than September 2022



## **Months of inventory**

5.8

Compared to 2.0 in September 2022

#### About the data used in this report







# Bayview Housing Report

# September 2023



**Median price** 

Flat

**Compared to September 2022** 

#### **Price Distribution**

\$0 - \$99,999 | 0.0%

\$100,000 - \$199,999 | 0.0%

\$200,000 - \$299,999 0.0%

\$300,000 - \$399,999 0.0%

\$400,000 - \$499,999 | 0.0%

\$500,000 - \$749,999 | 0.0%

\$750,000 - \$999,999 | 0.0%

\$1,000,000+ 0.0%



3 in September 2023



**Closed sales** 

0%

0 in September 2023



## Days on market

Days on market
Days to close

Total

**Unchanged from September 2022** 



### **Months of inve