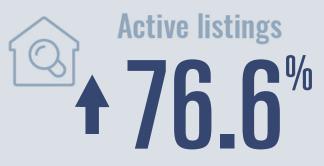

# South Padre Island Housing Report

## September 2023



Median price

\$417,750

**+16.5**<sup>%</sup>

**Compared to September 2022** 

#### **Price Distribution**





196 in September 2023



28 in September 2023



## Days on market

Days on market 72
Days to close 13
Total 85

5 days less than September 2022



**Months of inventory** 

7.3

Compared to 3.1 in September 2022

#### About the data used in this report







# Port Isabel Housing Report

# September 2023



Median price

\$497,500

**+32.7**<sup>16</sup>

**Compared to September 2022** 

#### **Price Distribution**





**Flat** 

**Active listings** 

18 in September 2023



Closed sales

100%

4 in September 2023



### Days on market

Days on market 24
Days to close 18
Total 42

5 days less than September 2022



**Months of inventory** 

5.3

Compared to 4.1 in September 2022

#### About the data used in this report







# Laguna Vista Housing Report

## September 2023



Median