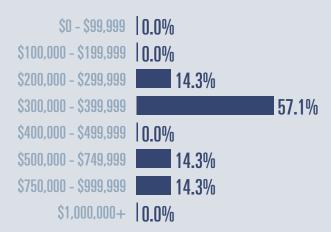

3
Total 85

5 days less than September 2022



**Months of inventory** 

7.3

Compared to 3.1 in September 2022

#### About the data used in this report







# Port Isabel Housing Report

# September 2023



Median price

\$497,500

**+32.7**<sup>16</sup>

**Compared to September 2022** 

#### **Price Distribution**





**Flat** 

**Active listings** 

18 in September 2023



Closed sales

100%

4 in September 2023



### Days on market

Days on market 24
Days to close 18
Total 42

5 days less than September 2022



**Months of inventory** 

5.3

Compared to 4.1 in September 2022

#### About the data used in this report







# Laguna Vista Housing Report

## September 2023



Median price

\$385,000

**+45.3**<sup>%</sup>

**Compared to September 2022** 

#### **Price Distribution**





72 in September 2023



7 in September 2023



## Days on market

Days on market 70
Days to close 26

Total 96

5 days less than September 2022



## **Months of inventory**

5.8

Compared to 2.0 in September 2022

#### About the data used in this report







# Bayview Housing Report

# September 2023



**Median price** 

Flat

**Compared to September 2022** 

#### **Price Distribution**

\$0 - \$99,999 | 0.0%

\$100,000 - \$199,999 | 0.0%

\$200,000 - \$299,999 0.0%

\$300,000 - \$399,999 0.0%

\$400,000 - \$499,999 | 0.0%

\$500,000 - \$749,999 | 0.0%

\$750,000 - \$999,999 | 0.0%

\$1,000,000+ 0.0%



3 in September 2023



**Closed sales** 

0%

0 in September 2023



## Days on market

Days on market
Days to close

Total

**Unchanged from September 2022** 



### **Months of in