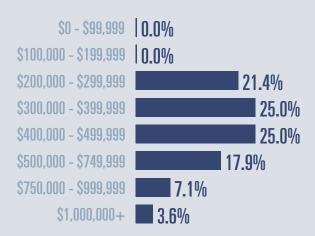

# South Padre Island Housing Report

## September 2023



Median price

\$417,750

**+16.5**<sup>%</sup>

**Compared to September 2022** 

#### **Price Distribution**





196 in September 2023



28 in September 2023



## Days on market

Days on market 72
Days to close 13
Total 85

5 days less than September 2022



**Months of inventory** 

7.3

Compared to 3.1 in September 2022

#### About the data used in this report







# Port Isabel Housing Report

# September 2023



Median price

\$497,500

**+32.7**<sup>16</sup>

**Compared to September 2022** 

#### **Price Distribution**





**Flat** 

**Active listings** 

18 in September 2023



Closed sales

100%

4 in September 2023



### Days on market

Days on market 24
Days to close 18
Total 42

5 days less than September 2022



**Months of inventory** 

5.3

Compared to 4.1 in September 2022

#### About the data used in this report







# Laguna Vista Housing Report

## September 2023



Media