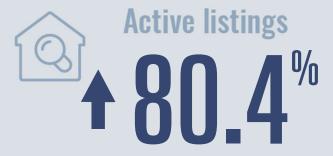

# South Padre Island Housing Report

# October 2023



Median price

\$555,000

**+38.9**%

**Compared to October 2022** 

### **Price Distribution**





193 in October 2023



23 in October 2023



## Days on market

Days on market 75
Days to close 12

Total 87

24 days more than October 2022



**Months of inventory** 

**7.1** 

Compared to 3.2 in October 2022

#### About the data used in this report







# Port Isabel Housing Report

# October 2023



Median price \$320,000

**+60**%

**Compared to October 2022** 

### **Price Distribution**

\$0 - \$99,999 | 0.0% \$100,000 - \$199,999 | 0.0% \$200,000 - \$299,999 | 0.0%

\$300,000 - \$399,999

\$500,000 - \$749,999 | 0.0%

\$750,000 - \$999,999 | 0.0%

\$1,000,000+ 0.0%



17 in October 2023



**Closed sales** 

100.0%

0%

1 in October 2023



## Days on market

Days on market 28
Days to close

Total 287

245 days more than October 2022



**Months of inventory** 

5.0

Compared