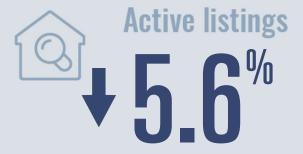

**Flat** 

**Active listings** 

0%

5 in October 2023

**Closed sales** 

**100**%

**0 in October 2023** 