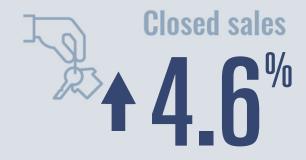

# South Padre Island Housing Report

# October 2023



Median price

\$555,000

**+38.9**%

**Compared to October 2022** 

### **Price Distribution**





193 in October 2023



23 in October 2023



## Days on market

Days on market 75
Days to close 12

Total 87

24 days more than October 2022



**Months of inventory** 

**7.1** 

Compared to 3.2 in October 2022

#### About the data used in this report







# Port Isabel Housing Report

# October 2023



Median price \$320,000

**+60**%

**Compared to October 2022** 

### **Price Distribution**

\$0 - \$99,999 | 0.0% \$100,000 - \$199,999 | 0.0% \$200,000 - \$299,999 | 0.0%

\$300,000 - \$399,999

\$500,000 - \$749,999 | 0.0%

\$750,000 - \$999,999 | 0.0%

\$1,000,000+ 0.0%



17 in October 2023



**Closed sales** 

100.0%

0%

1 in October 2023



## Days on market

Days on market 28
Days to close

Total 287

245 days more than October 2022



**Months of inventory** 

5.0

Compared to 4.7 in October 2022