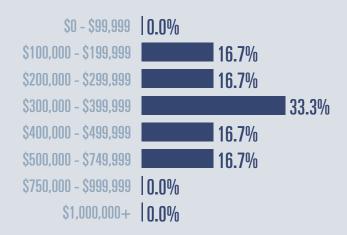

### **Price Distribution**

\$0 - \$99,999 | 0.0% \$100,000 - \$199,999 | 0.0% \$200,000 - \$299,999 | 0.0%

\$300,000 - \$399,999

\$500,000 - \$749,999 | 0.0%

\$750,000 - \$999,999 | 0.0%

\$1,000,000+ 0.0%

17 in October 2023