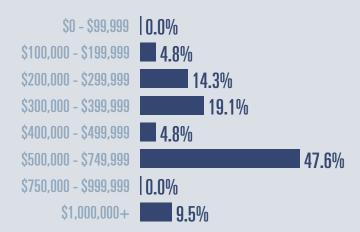

### **Price Distribution**

\$0 - \$99,999 | 0.0% \$100,000 - \$199,999 | 0.0% \$200,000 - \$299,999 | 0.0%

\$300,000 - \$399,999

\$500,000 - \$749,999 | 0.0%

\$750,000 - \$999,999 | 0.0%

\$1,000,000+ 0.0%

17 in October 2023