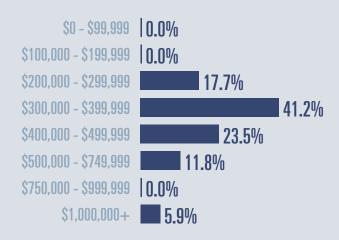

### **Price Distribution**

| 0.0%   | \$0 - \$99,999        |
|--------|-----------------------|
| 0.0%   | \$100,000 - \$199,999 |
| 0.0%   | \$200,000 - \$299,999 |
| 100.0% | \$300,000 - \$399,999 |
| 0.0%   | \$400,000 - \$499,999 |
| 0.0%   | \$500,000 - \$749,999 |
|        | 1.0                   |

\$750,000 - \$999,999 | 0.0%

\$1,000,000+ 0.0%

15 in November 2023

Days on market Days on market Days to close 43 **Total** 

76 days less than November 2022

**Months of inventory** 

Compared to 6.3 in November 2022