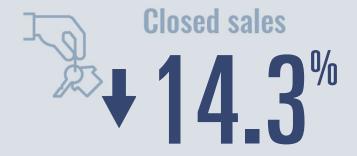

### **Price Distribution**

**205 in November 2023** 

18 in November 2023

34 days more than November 2022

**Months of inventory** 

7.6

Compared to 3.2 in November 2022