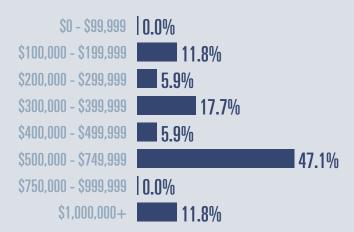

### **Price Distribution**

**205 in November 2023** 

18 in November 2023

34 days more than November 2022

**Months of inventory** 

7.6

Compared to 3.2 in November 2022