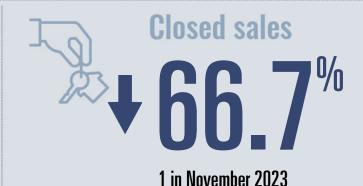

### **Price Distribution**

**205 in November 2023** 

18 in November 2023

34 days more than November 2022

**Months of inventory** 

7.6

Compared to 3.2 in November 2022