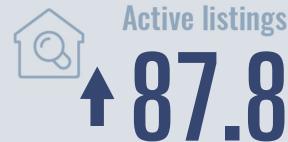

Active listings 25%

5 in November 2023

0 in November 2023

116 days less than November 2022

**Months of inventory** 

**20.0** 

Compared to 8.0 in November 2022