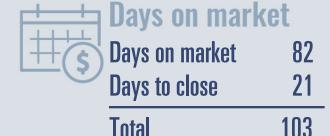

### **Price Distribution**

**205 in November 2023** 

18 in November 2023

34 days more than November 2022

**Months of inventory** 

7.6

Compared to 3.2 in November 2022