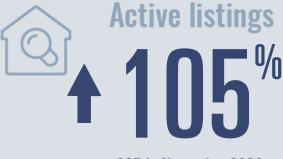

### **Price Distribution**

**205 in November 2023** 

18 in November 2023

34 days more than November 2022

**Months of inventory** 

7.6

Compared to 3.2 in November 2022