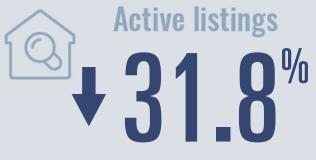

### **Price Distribution**

**205 in November 2023** 

18 in November 2023

34 days more than November 2022

**Months of inventory** 

7.6

Compared to 3.2 in November 2022