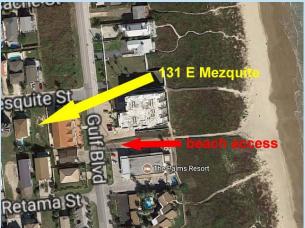

e: Irrigation District: No Irrigation Provider: Potable Water: No Water Supplier: LMWD **Water Comments:** Improvements: **Utilities:** Subdivision Amenities: None Miscellaneous:

**Public Remarks:** Get ready to build your dream home, less than 200 yards from the beach! Second lot from Gulf Blvd. and just steps away from a public beach access, you could walk to the beach in minutes! The lot is currently platted for two townhomes, each 25' wide - could be replatted back into one 50' wide lot. 125' depth leaves plenty of room for a pool in the back. Don't let this opportunity get away!

Information Herein Deemed Reliable but Not Guaranteed MLS #: L88539C









street view





aerial view



approx. 200yds to the beach!

## street view





approx. 200yds to the beach!

## beach access



just steps away from public beach access