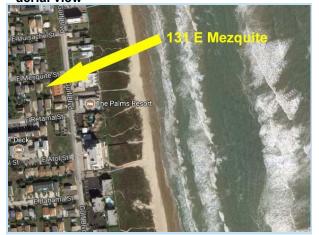

MLS #: L88539C (Closed) List Price: \$195,000 131 E Mezquite South Padre Island, TX 78597

Sold Date: 5/15/2018

Acreage: Less than 1 Acre Topography: Level

Street Name - Other: County: Cameron Town: South Padre Island Subdivision: Padre Beach Sec VII

**Public Remarks:** Get ready to build your dream home, less than 200 yards from the beach! Second lot from Gulf Blvd. and just steps away from a public beach access, you could walk to the beach in minutes! The lot is currently platted for two townhomes, each 25' wide - could be replatted back into one 50' wide lot. 125' depth leaves plenty of room for a pool in the back. Don't let this opportunity get away!

Information Herein Deemed Reliable but Not Guaranteed MLS #: L88539C

street view

aerial view

approx. 200yds to the beach!