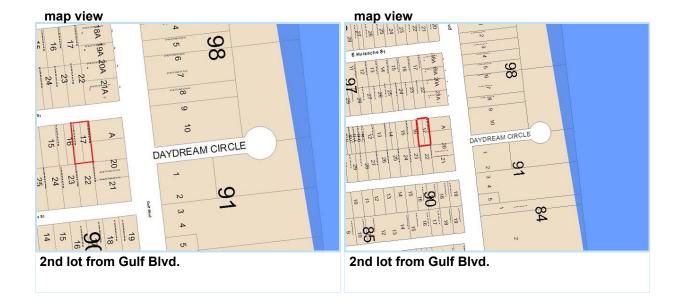

**Public Remarks:** Get ready to build your dream home, less than 200 yards from the beach! Second lot from Gulf Blvd. and just steps away from a public beach access, you could walk to the beach in minutes! The lot is currently platted for two townhomes, each 25' wide - could be replatted back into one 50' wide lot. 125' depth leaves plenty of room for a pool in the back. Don't let this opportunity get away!