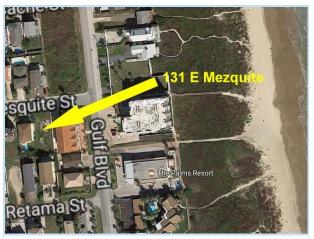

Information Herein Deemed Reliable but Not Guaranteed MLS #: L88539C

street view

aerial view

approx. 200yds to the beach!

## street view

approx. 200yds to the beach!