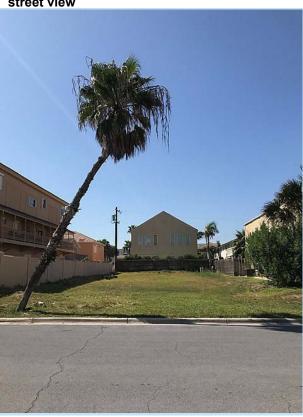

**Public Remarks:** Get ready to build your dream home, less than 200 yards from the beach! Second lot from Gulf Blvd. and just steps away from a public beach access, you could walk to the beach in minutes! The lot is currently platted for two townhomes, each 25' wide - could be replatted back into one 50' wide lot. 125' depth leaves plenty of room for a pool in the back. Don't let this opportunity get away!

Information Herein Deemed Reliable but Not Guaranteed MLS #: L88539C

street view

aerial view

approx. 200yds to the beach!

## street view

approx. 200yds to the beach!