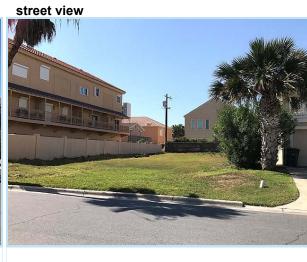

**Public Remarks:** Get ready to build your dream home, less than 200 yards from the beach! Second lot from Gulf Blvd. and just steps away from a public beach access, you could walk to the beach in minutes! The lot is currently platted for two townhomes, each 25' wide - could be replatted back into one 50' wide lot. 125' depth leaves plenty of room for a pool in the back. Don't let this opportunity get away!

Information Herein Deemed Reliable but Not Guaranteed MLS #: L88539C

street view

aerial view

approx. 200yds to the beach!

## street view

approx. 200yds to the beach!