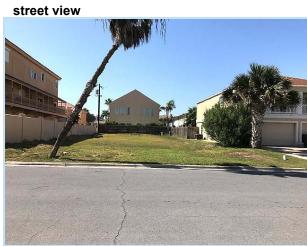

e Payable: NA Tax Year: 2017 Taxes: 2559.00 Tax ID #: PADRE BEACH SUBDIVISION VII BL Access: **Irrigation Water Rights:** Irrigation Fee: Irrigation District: No Irrigation Provider: Potable Water: No Water Supplier: LMWD **Water Comments:** Improvements: **Utilities:** Subdivision Amenities: None Miscellaneous:

**Public Remarks:** Get ready to build your dream home, less than 200 yards from the beach! Second lot from Gulf Blvd. and just steps away from a public beach access, you could walk to the beach in minutes! The lot is currently platted for two townhomes, each 25' wide - could be replatted back into one 50' wide lot. 125' depth leaves plenty of room for a pool in the back. Don't let this opportunity get away!

Information Herein Deemed Reliable but Not Guaranteed MLS #: L88539C









street view





aerial view



approx. 200yds to the beach!

## street view





approx. 200yds to the beach!

## beach access



just steps away from public beach access