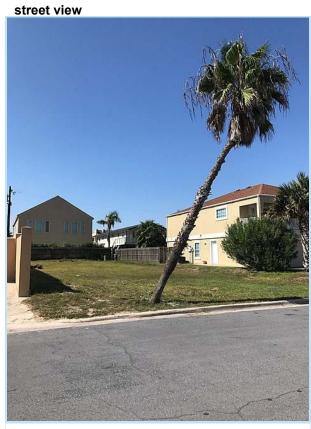

**Public Remarks:** Get ready to build your dream home, less than 200 yards from the beach! Second lot from Gulf Blvd. and just steps away from a public beach access, you could walk to the beach in minutes! The lot is currently platted for two townhomes, each 25' wide - could be replatted back into one 50' wide lot. 125' depth leaves plenty of room for a pool in the back. Don't let this opportunity get away!

Information Herein Deemed Reliable but Not Guaranteed MLS #: L88539C

street view

aerial view

approx. 200yds to the beach!

## street view

approx. 200yds to the beach!