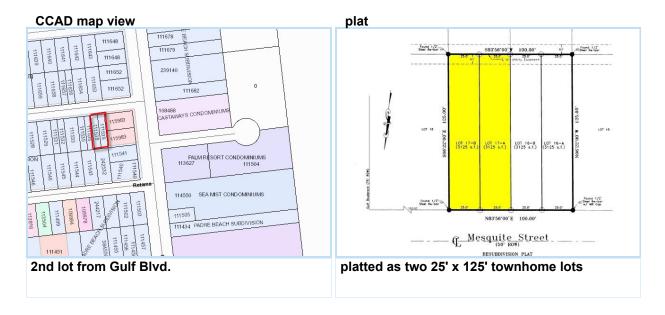

School District: PIISD

Zoning: B2

Block #: 92 Unit/Parcel: Lot #: 17A/B Subdivision-Other: Lot Size/Acreage: 50 x 125 Lot Size/Acreage Source: CCAD Location Desc: Gulf Interior, Partial Gulf View ETJ: HOA: No Fee Amount: 0 **HOA Includes:** Fee Payable: NA Tax Year: 2017 Taxes: 2559.00 Tax ID #: PADRE BEACH SUBDIVISION VII BL Access: **Irrigation Water Rights:** Irrigation Fee: Irrigation District: No Irrigation Provider: Potable Water: No Water Supplier: LMWD **Water Comments:** Improvements: **Utilities:** Subdivision Amenities: None Miscellaneous:

**Public Remarks:** Get ready to build your dream home, less than 200 yards from the beach! Second lot from Gulf Blvd. and just steps away from a public beach access, you could walk to the beach in minutes! The lot is currently platted for two townhomes, each 25' wide - could be replatted back into one 50' wide lot. 125' depth leaves plenty of room for a pool in the back. Don't let this opportunity get away!