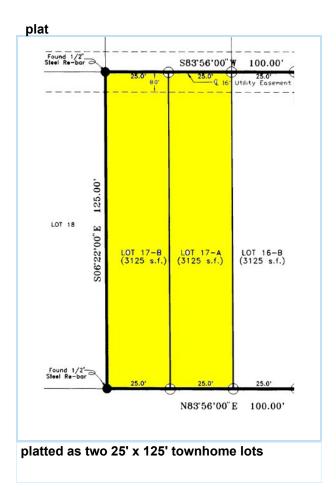

School District: PIISD

Zoning: B2

Block #: 92 Unit/Parcel: Lot #: 17A/B Subdivision-Other: Lot Size/Acreage: 50 x 125 Lot Size/Acreage Source: CCAD Location Desc: Gulf Interior, Partial Gulf View ETJ: HOA: No Fee Amount: 0 **HOA Includes:** Fee Payable: NA Tax Year: 2017 Taxes: 2559.00 Tax ID #: PADRE BEACH SUBDIVISION VII BL Access: **Irrigation Water Rights:** Irrigation Fee: Irrigation District: No Irrigation Provider: Potable Water: No Water Supplier: LMWD **Water Comments:** Improvements: **Utilities:** Subdivision Amenities: None Miscellaneous:

**Public Remarks:** Get ready to build your dream home, less than 200 yards from the beach! Second lot from Gulf Blvd. and just steps away from a public beach access, you could walk to the beach in minutes! The lot is currently platted for two townhomes, each 25' wide - could be replatted back into one 50' wide lot. 125' depth leaves plenty of room for a pool in the back. Don't let this opportunity get away!