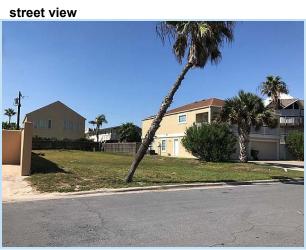

Payable: NA Tax Year: 2017 Taxes: 2559.00 Tax ID #: PADRE BEACH SUBDIVISION VII BL Access: **Irrigation Water Rights:** Irrigation Fee: Irrigation District: No Irrigation Provider: Potable Water: No Water Supplier: LMWD **Water Comments:** Improvements: **Utilities:** Subdivision Amenities: None Miscellaneous:

**Public Remarks:** Get ready to build your dream home, less than 200 yards from the beach! Second lot from Gulf Blvd. and just steps away from a public beach access, you could walk to the beach in minutes! The lot is currently platted for two townhomes, each 25' wide - could be replatted back into one 50' wide lot. 125' depth leaves plenty of room for a pool in the back. Don't let this opportunity get away!

Information Herein Deemed Reliable but Not Guaranteed MLS #: L88539C









street view





aerial view



approx. 200yds to the beach!

## street view





approx. 200yds to the beach!

## beach access



just steps away from public beach access