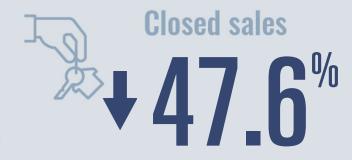

### **Price Distribution**

285 in March 2024

Closed sales

0%

19 in March 2024