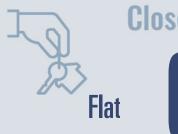

# Bayview Housing Report

**Median price** 

Flat

**Compared to March 2023** 

\$750,000 - \$999,999 | 0.0%

\$1,000,000+ 0.0%

**Closed sales** 

0 in March 2024