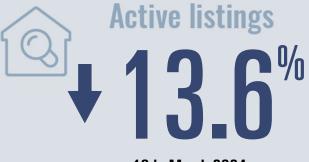

# South Padre Island **Housing Report**

## March 2024



Median price \$362,000

**12.6**%

**Compared to March 2023** 

### **Price Distribution**





285 in March 2024



Closed sales

0%

19 in March 2024



## Days on market

Days on market 109
Days to close 21
Total 130

40 days more than March 2023



**Months of inventory** 

10.5

Compared to 4.8 in March 2023

#### About the data used in this report







# Port Isabel Housing Report

# March 2024



Median price

\$565,000

**+61.7**%

**Compared to March 2023** 

### **Price Distribution**





19 in March 2024





## Days on market

Days on market 138
Days to close 33

Total 171

51 days more than March 2023



## **Months of inventory**

3 in March 2024

6.2

Compared to 5.9 in March 2023

#### About the data used in this report







# Laguna Vista **Housing Report**

# March 2024



Median price

\$418,000

**+30.6**%

**Compared to March 2023** 

### **Price Distribution**





82 in March 2024



11 in March 2024



## Days on market

| Days on market | 47 |
|----------------|----|
| Days to close  | 24 |

Total 71

8 days less than March 2023



## **Months of inventory**

6.9

Compared to 4.3 in March 2023

#### About the data used in this report







# Bayview Housing Report



**Median price** 

Flat

**Compared to March 2023** 

## **March 2024**

### **Price Dis