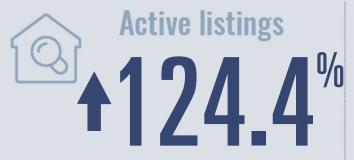

# South Padre Island **Housing Report**

## March 2024



Median price \$362,000

**12.6**%

**Compared to March 2023** 

### **Price Distribution**





285 in March 2024



Closed sales

0%

19 in March 2024



## Days on market

Days on market 109
Days to close 21
Total 130

40 days more than March 2023



**Months of inventory** 

10.5

Compared to 4.8 in March 2023

#### About the data used in this report







# Port Isabel Housing Report

# March 2024



Median price

\$565,000

**+61.7**%

**Compared to March 2023** 

### **Price Distribution**





19 in March 2024





## Days on market

Days on market 138
Days to close 33

Total 171

51 days more than March 2023



## **Months of inventory**

3 in March 2024

6.2

Compared to 5.9 in March 2023

#### About the data used in this report







# Laguna Vista **Housing Report**

# March 2024



Median price

\$418,000

**+30.6**%

**Compared to March 2023** 

### **Price Distribut