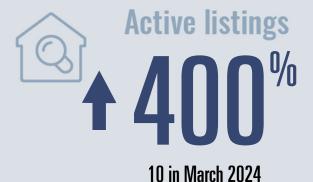

*Housing Report**

# March 2024



Median price

\$418,000

**+30.6**%

**Compared to March 2023** 

### **Price Distribution**





82 in March 2024



11 in March 2024



## Days on market

| Days on market | 47 |
|----------------|----|
| Days to close  | 24 |

Total 71

8 days less than March 2023



## **Months of inventory**

6.9

Compared to 4.3 in March 2023

#### About the data used in this report







# Bayview Housing Report



**Median price** 

Flat

**Compared to March 2023** 

## **March 2024**

### **Price Distribution**

\$0 - \$99,999 **0.0**%

\$100,000 - \$199,999 | 0.0%

\$200,000 - \$299,999 0.0%

\$300,000 - \$399,999 | 0.0%

900,000 - 9399,999 | **0.0**%|

\$400,000 - \$499,999 | 0.0%

\$500,000 - \$749,999 | 0.0%

\$750,000 - \$999,999 | 0.0%

\$1,000,000+ 0.0%





**Closed sales** 

0 in March 2024



## Days on market

Days on market
Days to close

0

Total

 $\mathsf{I}$ 

**Unchanged from March 2023** 



**Months of inventory** 

**24.0** 

Compared to 8.0 in March 2023

#### About the data used in this report