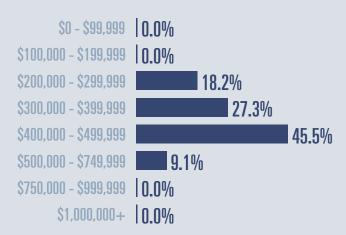

n March 2024



Closed sales

0%

19 in March 2024



## Days on market

Days on market 109
Days to close 21
Total 130

40 days more than March 2023



**Months of inventory** 

10.5

Compared to 4.8 in March 2023

#### About the data used in this report







# Port Isabel Housing Report

# March 2024



Median price

\$565,000

**+61.7**%

**Compared to March 2023** 

### **Price Distribution**





19 in March 2024





## Days on market

Days on market 138
Days to close 33

Total 171

51 days more than March 2023



## **Months of inventory**

3 in March 2024

6.2

Compared to 5.9 in March 2023

#### About the data used in this report







# Laguna Vista **Housing Report**

# March 2024



Median price

\$418,000

**+30.6**%

**Compared to March 2023** 

### **Price Distribution**





82 in March 2024



11 in March 2024



## Days on market

| Days on market | 47 |
|----------------|----|
| Days to close  | 24 |

Total 71

8 days less than March 2023



## **Months of inventory**

6.9

Compared to 4.3 in March 2023

#### About the data used in this report







# Bayview Housing Report



**Median price** 

Flat

**Compared to March 2023** 

## **March 2024**

### **Price Distribution**

\$0 - \$99,999 **0.0**%

\$100,000 - \$199,999 | 0.0%

\$200,000 - \$299,999 0.0%

\$300,000 - \$399,999 | 0.0%

900,000 - 9399,999 | **0.0**%|

\$400,000 - \$499,999 | 0.0%

\$500,000 - \$749,999 | 0.0%

\$750,000 - \$999,999 | 0.0%

\$1,000,000+ 0.0%





**Closed sales** 

0 in March 2024



## Days on market

Days on market
Days to close

0

Total

 $\mathsf{I}$ 

**Unchanged