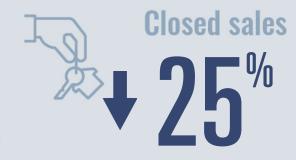

### **Price Distribution**

285 in March 2024

Closed sales

0%

19 in March 2024