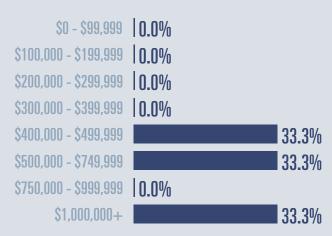

### **Price Distribution**

\$0 - \$99,999 **0.0**%

\$100,000 - \$199,999 | 0.0%

\$200,000 - \$299,999 0.0%

\$300,000 - \$399,999 | 0.0%

900,000 - 9399,999 | **0.0**%|

\$400,000 - \$499,999 | 0.0%

\$500,000 - \$749,999 | 0.0%

\$750,000 - \$999,999 | 0.0%

\$1,000,000+ 0.0%

**Closed sales** 

0 in March 2024