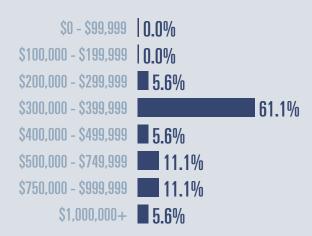

# South Padre Island **Housing Report**

## March 2024



Median price \$362,000

**12.6**%

**Compared to March 2023** 

### **Price Distribution**





285 in March 2024



Closed sales

0%

19 in March 2024



## Days on market

Days on market 109
Days to close 21
Total 130

40 days more than March 2023



**Months of inventory** 

10.5

Compared to 4.8 in March 2023

#### About the data used in this report







# Port Isabel Housing Report

# March 2024



Median price

\$565,000

**+61.7**%

**Compared to March 2023** 

### **Price Distribution**





19 in March 2024





## Days on market

Days on market 138
Days to close 33

Total 171

51 days more than March 2023



## **Months of inventory**

3 in March 2024

6.2

Compared to 5.9 in March 2023

#### About the data used in this report







# Laguna Vista **Housing Report**

# March 2024



Median price

\$418,000

**+30.6**%

**Compared to March 2023** 

### **Price Distrib