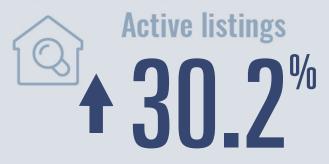

March 2024



Closed sales

0%

19 in March 2024



## Days on market

Days on market 109
Days to close 21
Total 130

40 days more than March 2023



**Months of inventory** 

10.5

Compared to 4.8 in March 2023

#### About the data used in this report







# Port Isabel Housing Report

# March 2024



Median price

\$565,000

**+61.7**%

**Compared to March 2023** 

### **Price Distribution**





19 in March 2024





## Days on market

Days on market 138
Days to close 33

Total 171

51 days more than March 2023



## **Months of inventory**

3 in March 2024

6.2

Compared to 5.9 in March 2023

#### About the data used in this report







# Laguna Vista **Housing Report**

# March 2024



Median price

\$418,000

**+30.6**%

**Compared to March 2023** 

### **Price Distribution**





82 in March 2024



11 in March 2024



## Days on market

| Days on market | 47 |
|----------------|----|
| Days to close  | 24 |

Total 71

8 days less than March 2023



## **Months of inventory**

6.9

Compared to 4.3 in March 2023

#### About the data used in this report







# Bayview Housing Report



**Median price** 

Flat

**Compared to March 2023** 

## **March 2024**

### **Price Distribution**

\$0 - \$99,999 **0.0**%

\$100,000 - \$199,999 | 0.0%

\$200,000 - \$299,999 0.0%

\$300,000 - \$399,999 | 0.0%

900,000 - 9399,999 | **0.0**%|

\$400,000 - \$499,999 | 0.0%

\$500,000 - \$749,999 | 0.0%

\$750,000 - \$999,999 | 0.0%

\$1,000,000+ 0.0%





**Closed sales** 

0 in March 2024



## Days on market

Days on market
Days to close

0

Total

 $\mathsf{I}$ 

**Unchanged fr