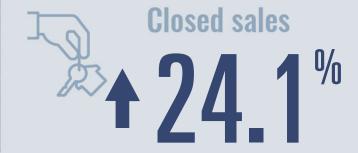

# Port Isabel Housing Report

**June 2023** 

Median price \$410,000

**+7.6**<sup>%</sup>

Compared to June 2022

12 in June 2023

3 in June 2023