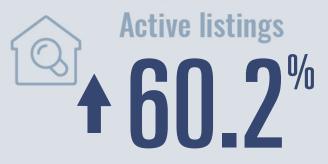

# South Padre Island **Housing Report**

**June 2023** 

Median price

\$477,500

+13.2<sup>1</sup>

Compared to June 2022

#### **Price Distribution**

165 in June 2023

36 in June 2023