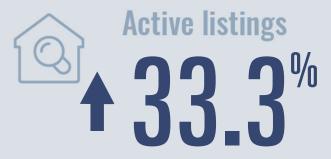

## Laguna Vista **Housing Report**

**June 2023** 

**Compared to June 2022** 

# **Active listings**

80 in June 2023

11 in June 2023

74 83 Total

7 days less than June 2022

**Months of inventory** 

Compared to 2.1 in June 2022