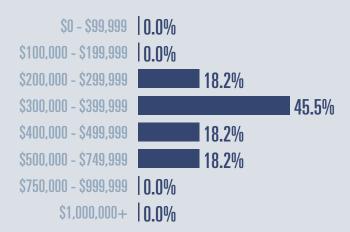

#### **Price Distribution**

| \$0 - \$99,999<br>\$100,000 - \$199,999<br>\$200,000 - \$299,999        | 0.0%                     | <b>20 0</b> 0% |       |
|-------------------------------------------------------------------------|--------------------------|----------------|-------|
| \$300,000 - \$299,999<br>\$300,000 - \$399,999<br>\$400,000 - \$499,999 | 0.0%                     | 33.3%          | 66.7% |
| \$500,000 - \$749,999<br>\$750,000 - \$999,999<br>\$1,000,000+          | 0.0%<br>  0.0%<br>  0.0% |                |       |