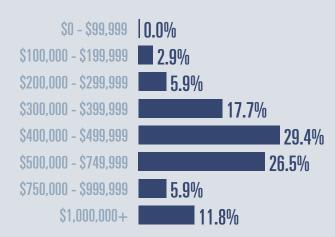

# Port Isabel Housing Report

**June 2023** 

Median price \$410,000

**+7.6**<sup>%</sup>

Compared to June 2022

#### **Price Distribution**

| \$0 - \$99,999<br>\$100,000 - \$199,999<br>\$200,000 - \$299,999        | 0.0%                     | <b>20 0</b> 0% |       |
|-------------------------------------------------------------------------|--------------------------|----------------|-------|
| \$300,000 - \$299,999<br>\$300,000 - \$399,999<br>\$400,000 - \$499,999 | 0.0%                     | 33.3%          | 66.7% |
| \$500,000 - \$749,999<br>\$750,000 - \$999,999<br>\$1,000,000+          | 0.0%<br>  0.0%<br>  0.0% |                |       |