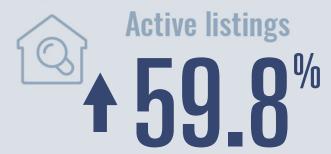

### **Price Distribution**

179 in July 2023

**Closed sales** 

**126.3**<sup>%</sup>

43 in July 2023