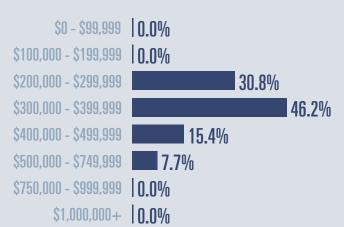

### **Price Distribution**

Median price \$255,500

**1** 100%

Compared to July 2022

|        | 0.0%    | \$0 - \$99,999        |
|--------|---------|-----------------------|
|        | 0.0%    | \$100,000 - \$199,999 |
| 100.0% |         | \$200,000 - \$299,999 |
|        | 0.0%    | \$300,000 - \$399,999 |
|        | 0.0%    | \$400,000 - \$499,999 |
|        | 0.0%    | \$500,000 - \$749,999 |
|        | I n n % | \$750,000 - \$999,999 |