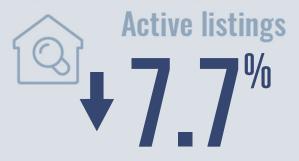

**Active listings** 

**25**%

3 in July 2023

\$1,000,000+ | 0.0%

**Closed sales** 

100%

1 in July 2023