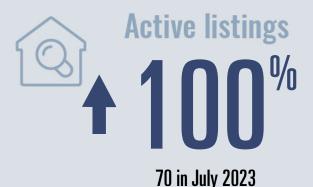

### **Price Distribution**

179 in July 2023

**Closed sales** 

**126.3**<sup>%</sup>

43 in July 2023