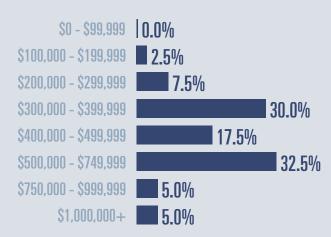

### **Price Distribution**

179 in July 2023

**Closed sales** 

**126.3**<sup>%</sup>

43 in July 2023