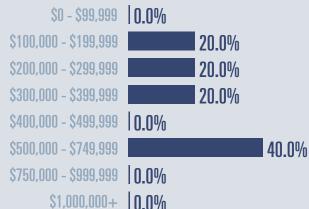

### **Price Distribution**

Median price \$255,500

**1** 100%

Compared to July 2022

|        | 0.0%    | \$0 - \$99,999        |
|--------|---------|-----------------------|
|        | 0.0%    | \$100,000 - \$199,999 |
| 100.0% |         | \$200,000 - \$299,999 |
|        | 0.0%    | \$300,000 - \$399,999 |
|        | 0.0%    | \$400,000 - \$499,999 |
|        | 0.0%    | \$500,000 - \$749,999 |
|        | I n n % | \$750,000 - \$999,999 |