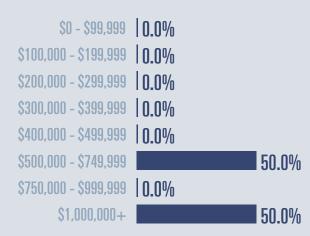

## January 2024

Median price \$1,007,500

**1**100%

**Compared to January 2023** 

### **Price Distribution**

6 in January 2024

2 in January 2024