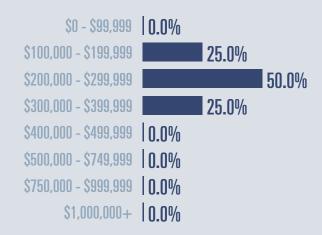

### **Price Distribution**

\$0 - \$99,999 **| 0.0**%

\$100,000 - \$199,999 | 0.0%

\$200,000 - \$299,999 0.0%

\$300,000 - \$399,999 | 0.0%

\$400,000 - \$499,999 | 0.0%

¢:00,000 ¢:40,000 **[0.0**]

\$500,000 - \$749,999 | 0.0%

\$750,000 - \$999,999 | 0.0%

\$1,000,000+ 0.0%

17 in January 2024

0 in January 2024