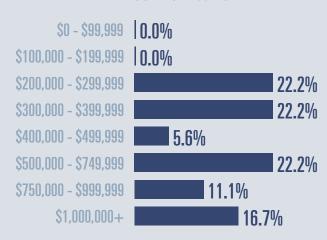

# South Padre Island **Housing Report**

### January 2024



Median price \$500,000

**17.5**%

Compared to January 2023

### **Price Distribution**





223 in January 2024



19 in January 2024



### Days on market

Days on market 82
Days to close 27

Total 109

3 days more than January 2023



### **Months of inventory**

8.3

**Compared to 4.0 in January 2023** 

### About the data used in this report







# Port Isabel Housing Report



Median price

**+100**%

**Compared to January 2023** 

## January 2024

### **Price Distribution**

\$0 - \$99,999 **| 0.0**%

\$100,000 - \$199,999 | 0.0%

\$200,000 - \$299,999 0.0%

\$300,000 - \$399,999 | 0.0%

\$400,000 - \$499,999 | 0.0%

¢:00,000 ¢:40,000 **[0.0**]

\$500,000 - \$749,999 | 0.0%

\$750,000 - \$999,999 | 0.0%

\$1,000,000+ 0.0%



17 in January 2024



0 in January 2024



### Days on market

Days on market Days to close

U

Total

N

86 days less than January 2023



### *