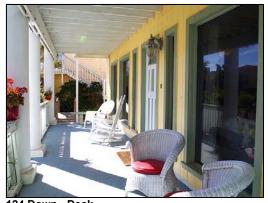

122 Back - Bedroom 2 Guest bedroom #1 for Unit 122 Back.

Bath custom tiled shower

122 Back - Deck Unit 122 Back has a large deck for relaxing and enjoying the tropical breezes.

122 Front - Living
Unit 122 Front has an open concept living/dining/kitchen.

122 Front - Deck
Unit 122 Front has a large south-facing deck for relaxing and enjoying the tropical breezes.

124 Down - Living
Unit 124 Down has a spacious living area.

124 Down - Living
Unit 124 Down has an open concept living/dining/kitchen.