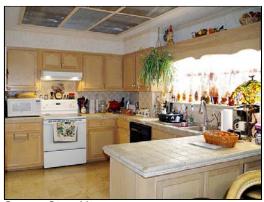

Owners Qtrs - kit.
Owners' Quarters has full kitchen with tiled counter tops.

Owners Qtrs - Wetbar Owners' Quarters has wet bar.

Owners Qtrs - Bd1 Owners' Quarters has 3 bedrooms.

Owners Qtrs - Bd2
Owners' Quarters has three bedrooms. (3rd bd not pictured.)