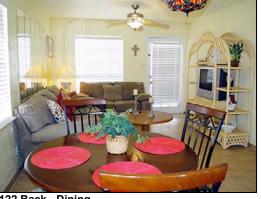

**122 Back - Dining**Unit 122 Back has an open concept living/dining/kitchen.

122 Back - Kitchen
The kitchen of Unit 122 Back has tile countertops and glass tile backsplash.

122 Back - Bedroom 1 Guest bedroom #1 for Unit 122 Back.