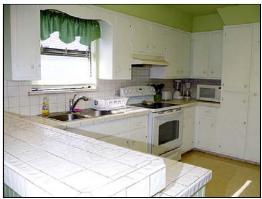

**122 Back - Dining**Unit 122 Back has an open concept living/dining/kitchen.

122 Back - Kitchen
The kitchen of Unit 122 Back has tile countertops and glass tile backsplash.

122 Back - Bedroom 1 Guest bedroom #1 for Unit 122 Back.