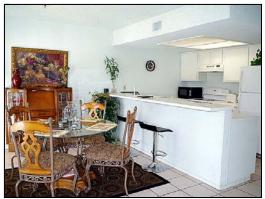

**122 Back - Dining**Unit 122 Back has an open concept living/dining/kitchen.

122 Back - Kitchen
The kitchen of Unit 122 Back has tile countertops and glass tile backsplash.

122 Back - Bedroom 1 Guest bedroom #1 for Unit 122 Back.