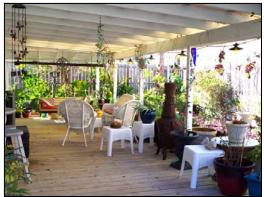

Pool
Plenty of seating around the Isle of Flowers pool.

Patio
Isle of Flowers has a large patio with covered and uncovered seating areas. BBQ, bar, pool.

Patio
Isle of Flowers has a large patio with covered and uncovered seating areas. BBQ, bar, pool.