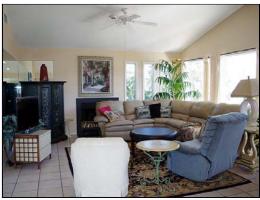

Information Herein Deemed Reliable but Not Guaranteed

Unit 122
122 contains 3 units: 2/1 front, 2/1 back, owners quarters 3/3.

Unit 124 124 contains 2 units: 2/2 up, 2/2 down

122 Back - Living
Unit 122 Back has a spacious living area.

122 Back - Bedroom 2 Guest bedroom #1 for Unit 122 Back.

Bath custom tiled shower

122 Back - Deck Unit 122 Back has a large deck for relaxing and enjoying the tropical breezes.

122 Front - Living
Unit 122 Front has an open concept living/dining/kitchen.