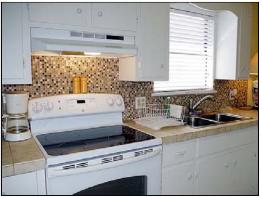

**122 Back - Dining**Unit 122 Back has an open concept living/dining/kitchen.

122 Back - Kitchen
The kitchen of Unit 122 Back has tile countertops and glass tile backsplash.

122 Back - Bedroom 1 Guest bedroom #1 for Unit 122 Back.