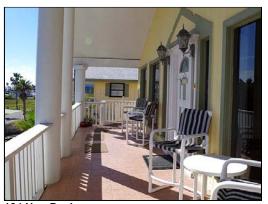

122 Front - Deck
Unit 122 Front has a large south-facing deck for relaxing and enjoying the tropical breezes.

124 Down - Living
Unit 124 Down has a spacious living area.

124 Down - Living
Unit 124 Down has an open concept living/dining/kitchen.

124 Down - Deck
Unit 124 Down has a large south-facing deck for relaxing and enjoying the tropical breezes.

**124 Up - Living**Unit 124 Up has an open concept living/dining/kitchen.

**124 Up - Living**Unit 124 Up has a spacious living area.

124 Up - Deck
Unit 124 Up has a large south-facing deck for relaxing and enjoying the tropical breezes.

Owners Qtrs - Living
Owners' Quarters has an open concept living/dining/kitchen.

Owners Qtrs - Living
Owners' Quarters has spacious living area.