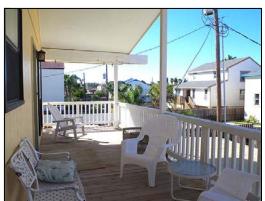

122 Back - Bedroom 2 Guest bedroom #1 for Unit 122 Back.

Bath custom tiled shower

122 Back - Deck Unit 122 Back has a large deck for relaxing and enjoying the tropical breezes.

122 Front - Living
Unit 122 Front has an open concept living/dining/kitchen.

122 Front - Deck
Unit 122 Front has a large south-facing deck for relaxing and enjoying the tropical breezes.

124 Down - Living
Unit 124 Down has a spacious living area.

124 Down - Living
Unit 124 Down has an open concept living/dining/kitchen.

124 Down - Deck
Unit 124 Down has a large south-facing deck for relaxing and enjoying the tropical breezes.

**124 Up - Living**Unit 124 Up has an open concept living/dining/kitchen.

**124 Up - Living**Unit 124 Up has a spacious living area.