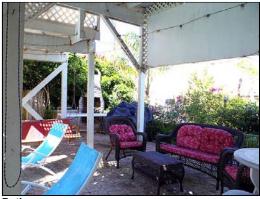

Pool
Plenty of seating around the Isle of Flowers pool.

Patio
Isle of Flowers has a large patio with covered and uncovered seating areas. BBQ, bar, pool.

Patio
Isle of Flowers has a large patio with covered and uncovered seating areas. BBQ, bar, pool.