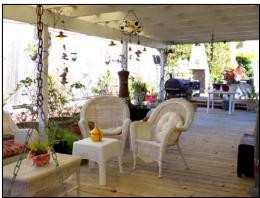

Pool
Plenty of seating around the Isle of Flowers pool.

Patio
Isle of Flowers has a large patio with covered and uncovered seating areas. BBQ, bar, pool.

Patio
Isle of Flowers has a large patio with covered and uncovered seating areas. BBQ, bar, pool.