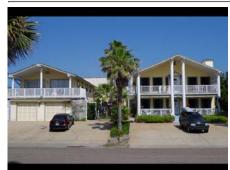

## MLS #: M86010C (Closed) List Price: \$486,000 122/124 E Carolyn Dr. South Padre Island, TX 78597

**SOLD DATE:** 4/7/2017

TYPE: Other-See Remarks STORIES: Two TTL BLDG UNITS: 5 BEDROOMS: 11 FULL BATHS: 9 HALF BATHS: 1 GROUND FLOOR: EST A/C SQFT: 5573 YEAR BUILT: 1977 UNIT #: STREET NAME - OTHER: BUILDING NAME: Isle of Flowers COUNTY: Cameron TOWN: South Padre Island SUBDIVISION: Padre Beach Sec XI

ENERGY FEATURES: Stove, Washer/Dryer

**PUBLIC REMARKS:** The Isle of Flowers consists of 2 homes, 5 separate units, each with own kitchen/living/dining/beds/baths. With 11 bedrooms, 9 baths, and one half bath, it can accommodate as many as 30 guests! The owners' quarters has 3 bedrooms and 3 baths. Building #122 Back and Front each have 2 bedrooms and 1 bath. Building #124 has 2 bedrooms and 2 baths in both the upper and lower units. There is a 1/2 bath on the exterior, and an outdoor shower. Private pool, BBQ area, & tranquil courtyard with fountain. Decks with partial ocean views, 1/4 block to beach. Great place for entertaining family & friends, or operating your own mini resort.