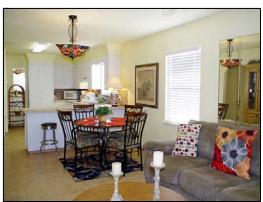

**122 Back - Dining**Unit 122 Back has an open concept living/dining/kitchen.

122 Back - Kitchen
The kitchen of Unit 122 Back has tile countertops and glass tile backsplash.

122 Back - Bedroom 1 Guest bedroom #1 for Unit 122 Back.