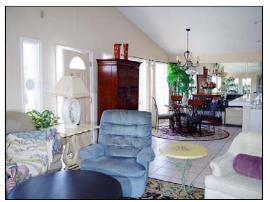

122 Back - Bedroom 2 Guest bedroom #1 for Unit 122 Back.

Bath custom tiled shower

122 Back - Deck Unit 122 Back has a large deck for relaxing and enjoying the tropical breezes.

122 Front - Living
Unit 122 Front has an open concept living/dining/kitchen.

122 Front - Living
Unit 122 Front has a spacious living area.

122 Front - Kitchen Unit 122 Back has a full kitchen.

122 Front - Bdrm 1
Guest bedroom #1 for Unit 122 Front.

122 Front - Bdrm 2 Guest bedroom #2 for Unit 122 Front.