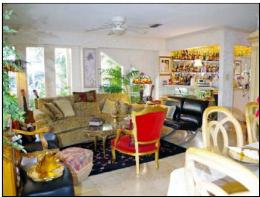

Owners Qtrs - kit.
Owners' Quarters has full kitchen with tiled counter tops.

Owners Qtrs - Wetbar Owners' Quarters has wet bar.

Owners Qtrs - Bd1 Owners' Quarters has 3 bedrooms.

Owners Qtrs - Bd2
Owners' Quarters has three bedrooms. (3rd bd not pictured.)