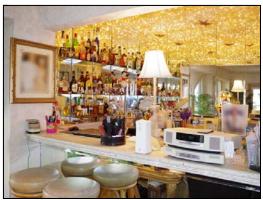

Owners Qtrs - kit.
Owners' Quarters has full kitchen with tiled counter tops.

Owners Qtrs - Wetbar Owners' Quarters has wet bar.

Owners Qtrs - Bd1 Owners' Quarters has 3 bedrooms.

Owners Qtrs - Bd2
Owners' Quarters has three bedrooms. (3rd bd not pictured.)