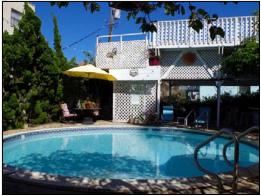

Bath custom tiled shower

Owners Qtrs - Deck
Owners' Quarters has a spacious covered deck that leads to the pool area.

Owners Qtrs - Deck
Owners' Quarters has a spacious covered deck.

**Pool** Isle of Flowers has a large pool used by all 5 units.

Pool
Plenty of seating around the Isle of Flowers pool.

Patio
Isle of Flowers has a large patio with covered and uncovered seating areas. BBQ, bar, pool.

Patio
Isle of Flowers has a large patio with covered and uncovered seating areas. BBQ, bar, pool.