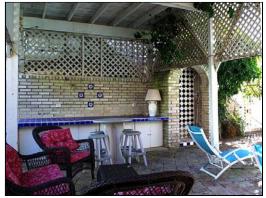

Pool
Plenty of seating around the Isle of Flowers pool.

Patio
Isle of Flowers has a large patio with covered and uncovered seating areas. BBQ, bar, pool.

Patio
Isle of Flowers has a large patio with covered and uncovered seating areas. BBQ, bar, pool.