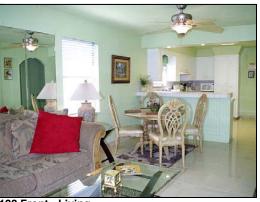

Information Herein Deemed Reliable but Not Guaranteed

Unit 122
122 contains 3 units: 2/1 front, 2/1 back, owners quarters 3/3.

Unit 124 124 contains 2 units: 2/2 up, 2/2 down

122 Back - Living
Unit 122 Back has a spacious living area.

**122 Back - Dining**Unit 122 Back has an open concept living/dining/kitchen.

122 Back - Kitchen
The kitchen of Unit 122 Back has tile countertops and glass tile backsplash.

122 Back - Bedroom 1 Guest bedroom #1 for Unit 122 Back.