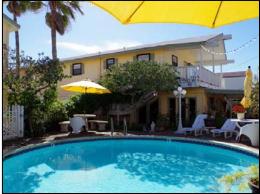

Bath custom tiled shower

Owners Qtrs - Deck
Owners' Quarters has a spacious covered deck that leads to the pool area.

Owners Qtrs - Deck
Owners' Quarters has a spacious covered deck.

**Pool** Isle of Flowers has a large pool used by all 5 units.

Pool
Plenty of seating around the Isle of Flowers pool.

Patio
Isle of Flowers has a large patio with covered and uncovered seating areas. BBQ, bar, pool.

Patio
Isle of Flowers has a large patio with covered and uncovered seating areas. BBQ, bar, pool.