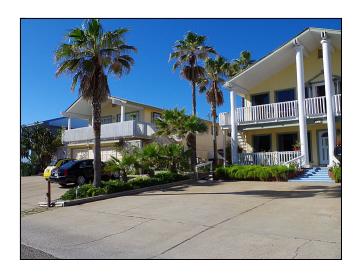

## MLS #: M86010C (Closed) List Price: \$486,000 122/124 E Carolyn Dr. South Padre Island, TX 78597

**SOLD DATE:** 4/7/2017

TYPE: Other-See Remarks STORIES: Two TTL BLDG UNITS: 5 BEDROOMS: 11 FULL BATHS: 9 HALF BATHS: 1 GROUND FLOOR: EST A/C SQFT: 5573 YEAR BUILT: 1977 UNIT #: STREET NAME - OTHER: BUILDING NAME: Isle of Flowers COUNTY: Cameron TOWN: South Padre Island SUBDIVISION: Padre Beach Sec XI

ENERGY FEATURES: Stove, Washer/Dryer

**PUBLIC REMARKS:** The Isle of Flowers consists of 2 homes, 5 separate units, each with own kitchen/living/dining/beds/baths. With 11 bedrooms, 9 baths, and one half bath, it can accommodate as many as 30 guests! The owners' quarters has 3 bedrooms and 3 baths. Building #122 Back and Front each have 2 bedrooms and 1 bath. Building #124 has 2 bedrooms and 2 baths in both the upper and lower units. There is a 1/2 bath on the exterior, and an outdoor shower. Private pool, BBQ area, & tranquil courtyard with fountain. Decks with partial ocean views, 1/4 block to beach. Great place for entertaining family & friends, or operating your own mini resort.