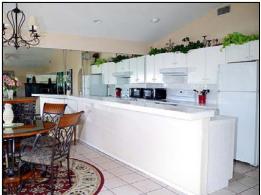

**122 Back - Dining**Unit 122 Back has an open concept living/dining/kitchen.

122 Back - Kitchen
The kitchen of Unit 122 Back has tile countertops and glass tile backsplash.

122 Back - Bedroom 1 Guest bedroom #1 for Unit 122 Back.