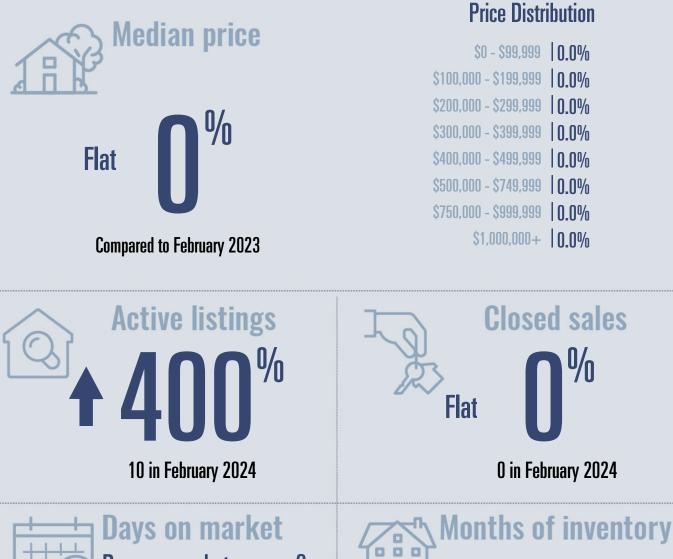

### February 2024

### **Price Distribution**

22 in February 2024

Months of inventory 8.6

Compared to 4.2 in February 2023