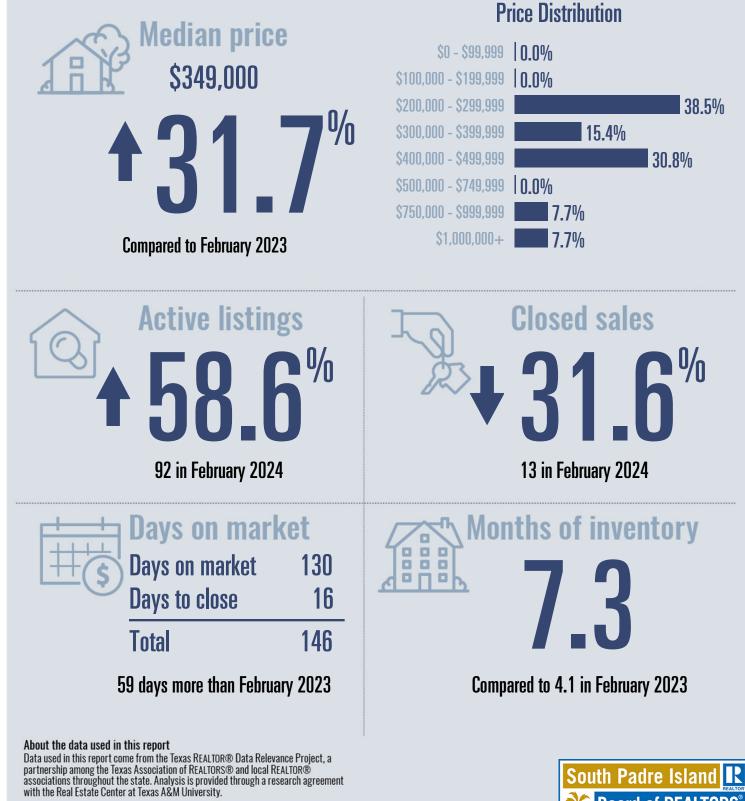

## Port Isabel **Housing Report**

#### About the data used in this report

Data used in this report come from the Texas REALTOR® Data Relevance Project, a partnership among the Texas Association of REALTORS® and local REALTOR® associations throughout the state. Analysis is provided through a research agreement with the Real Estate Center at Texas A&M University.