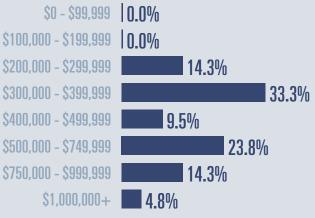

### **Price Distribution**

22 in February 2024

Months of inventory 8.6

Compared to 4.2 in February 2023