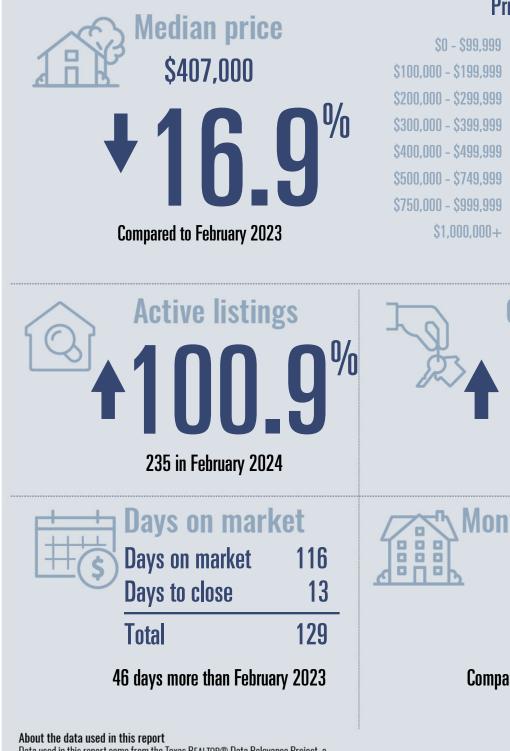

### South Padre Island Housing Report

Data used in this report come from the Texas REALTOR® Data Relevance Project, a partnership among the Texas Association of REALTORS® and local REALTOR® associations throughout the state. Analysis is provided through a research agreement with the Real Estate Center at Texas A&M University.

### **Price Distribution**

22 in February 2024

Months of inventory 8.6

Compared to 4.2 in February 2023