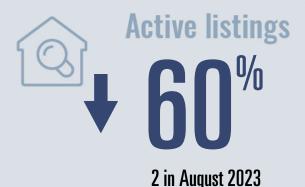

### **Price Distribution**

15 in August 2023

**Months of inventory** 

4 in August 2023

Compared to 4.4 in August 2022