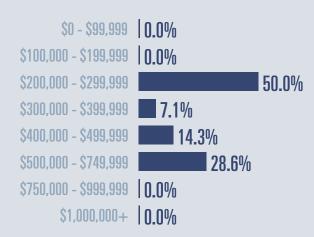

### **Price Distribution**

\$0 - \$99,999 | 0.0%

\$100,000 - \$199,999 0.0%

\$200,000 - \$299,999 \ \n\_\n\\

\$300,000 - \$399,999 0.0%

\$400,000 - \$499,999 0.0%

\$500,000 - \$749,999 \ \(\Omega\_n\)

\$750,000 - \$999,999 | 0.0%

\$1,000,000+ 0.0%

0 in August 2023

**Unchanged from August 2022** 

**Months of inventory** 

Compared to 15.0 in August 2022