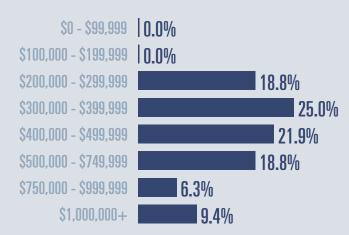

### **Price Distribution**

Active listings 74.3%

183 in August 2023

34 in August 2023