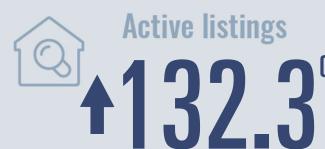

### **Price Distribution**

Active listings 74.3%

183 in August 2023

34 in August 2023