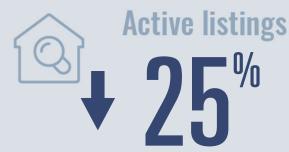

### **Price Distribution**

Active listings 74.3%

183 in August 2023

34 in August 2023