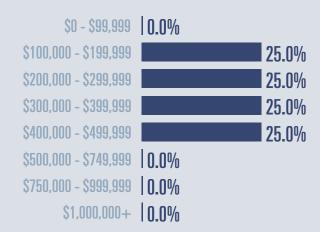

### **Price Distribution**

\$0 - \$99,999 | 0.0%

\$100,000 - \$199,999 0.0%

\$200,000 - \$299,999 \ \n\_\n\\

\$300,000 - \$399,999 0.0%

\$400,000 - \$499,999 0.0%

\$500,000 - \$749,999 \ \(\Omega\_n\)

\$750,000 - \$999,999 | 0.0%

\$1,000,000+ 0.0%

0 in August 2023

**Unchanged from August 2022** 

**Months of inventory** 

Compared to 15.0 in August 2022