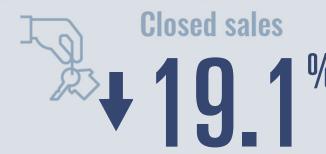

### **Price Distribution**

72 in August 2023

**Closed sales** 

**12.5**%

14 in August 2023