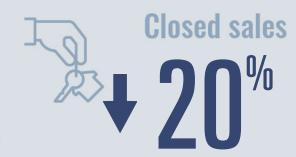

### **Price Distribution**

72 in August 2023

**Closed sales** 

**12.5**%

14 in August 2023