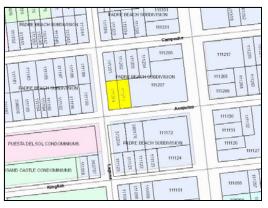

MLS #: 087298C (Closed) List Price: \$158,000 106/108 W Acapulco St. South Padre Island, TX 78597 SOLD DATE: 2/13/2017 ACREAGE: Less than 1 Acre STREET NAME - OTHER: TOPOGRAPHY: Level COUNTY: Cameron TOWN: South Padre Island SUBDIVISION: Padre Beach Sec VI SCHOOL DISTRICT: PIISD **ZONING:** C LOT #: 11/12 BLOCK #: 75 UNIT/PARCEL: SUBDIVISION-OTHER: LOT SIZE/ACREAGE: 100 x 125 LOT SIZE/ACREAGE SOURCE: CCAD

**PUBLIC REMARKS:** Priced to sell! Two commercial-zoned adjacent lots. Close to Padre Blvd. Can be purchased separately or together. Located behind the KFC on the corner of W Acapulco and Laguna Blvd.