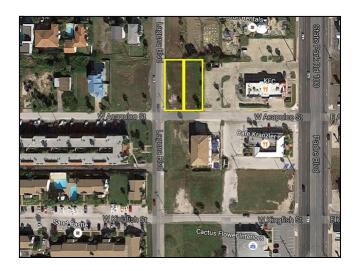

MLS #: 087298C (Closed) List Price: \$158,000 106/108 W Acapulco St. South Padre Island, TX 78597 SOLD DATE: 2/13/2017 ACREAGE: Less than 1 Acre STREET NAME - OTHER: TOPOGRAPHY: Level COUNTY: Cameron TOWN: South Padre Island SUBDIVISION: Padre Beach Sec VI SCHOOL DISTRICT: PIISD **ZONING:** C LOT #: 11/12 BLOCK #: 75 UNIT/PARCEL: SUBDIVISION-OTHER: LOT SIZE/ACREAGE: 100 x 125 LOT SIZE/ACREAGE SOURCE: CCAD

LOCATION DESC: Bay Interior ETJ: FEE AMOUNT: NA HOA INCLUDES: HOA: No FEE PAYABLE: NA TAXES: 1920 TAX YEAR: 2016 TAX ID #: 67-6400-0750-0111-00 ACCESS: Road-Paved, Street-City **IRRIGATION WATER RIGHTS:** IRRIGATION FEE: 0 IRRIGATION DISTRICT: No WATER SUPPLIER: LMWD **IRRIGATION PROVIDER:** POTABLE WATER: No WATER COMMENTS: **IMPROVEMENTS:** UTILITIES: SUBDIVISION AMENITIES: None **MISCELLANEOUS:** 

**PUBLIC REMARKS:** Priced to sell! Two commercial-zoned adjacent lots. Close to Padre Blvd. Can be purchased separately or together. Located behind the KFC on the corner of W Acapulco and Laguna Blvd.