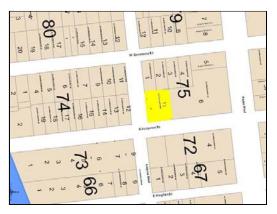

MLS #: 087298C (Closed) List Price: \$158,000 106/108 W Acapulco St. South Padre Island, TX 78597 SOLD DATE: 2/13/2017 ACREAGE: Less than 1 Acre STREET NAME - OTHER: TOPOGRAPHY: Level COUNTY: Cameron TOWN: South Padre Island SUBDIVISION: Padre Beach Sec VI SCHOOL DISTRICT: PIISD **ZONING:** C LOT #: 11/12 BLOCK #: 75 UNIT/PARCEL: SUBDIVISION-OTHER: LOT SIZE/ACREAGE: 100 x 125 LOT SIZE/ACREAGE SOURCE: CCAD

LOCATION DESC: Bay Interior ETJ: FEE AMOUNT: NA HOA INCLUDES: HOA: No FEE PAYABLE: NA TAXES: 1920 TAX YEAR: 2016 TAX ID #: 67-6400-0750-0111-00 ACCESS: Road-Paved, Street-City **IRRIGATION WATER RIGHTS:** IRRIGATION FEE: 0 IRRIGATION DISTRICT: No WATER SUPPLIER: LMWD **IRRIGATION PROVIDER:** POTABLE WATER: No WATER COMMENTS: **IMPROVEMENTS:** UTILITIES: SUBDIVISION AMENITIES: None **MISCELLANEOUS:** 