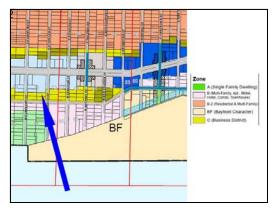

MLS #: 087298C (Closed) List Price: \$158,000 106/108 W Acapulco St. South Padre Island, TX 78597 SOLD DATE: 2/13/2017 ACREAGE: Less than 1 Acre STREET NAME - OTHER: TOPOGRAPHY: Level COUNTY: Cameron TOWN: South Padre Island SUBDIVISION: Padre Beach Sec VI SCHOOL DISTRICT: PIISD **ZONING:** C LOT #: 11/12 BLOCK #: 75 UNIT/PARCEL: SUBDIVISION-OTHER: LOT SIZE/ACREAGE: 100 x 125 LOT SIZE/ACREAGE SOURCE: CCAD