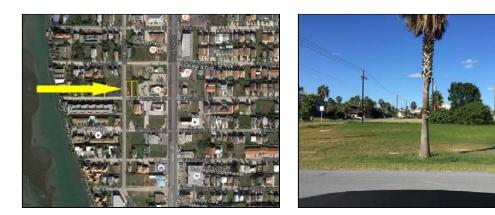

MLS #: 087298C (Closed) List Price: \$158,000 106/108 W Acapulco St. South Padre Island, TX 78597 SOLD DATE: 2/13/2017 ACREAGE: Less than 1 Acre STREET NAME - OTHER: TOPOGRAPHY: Level COUNTY: Cameron TOWN: South Padre Island SUBDIVISION: Padre Beach Sec VI SCHOOL DISTRICT: PIISD **ZONING:** C LOT #: 11/12 BLOCK #: 75 UNIT/PARCEL: SUBDIVISION-OTHER: LOT SIZE/ACREAGE: 100 x 125 LOT SIZE/ACREAGE SOURCE: CCAD

**PUBLIC REMARKS:** Priced to sell! Two commercial-zoned adjacent lots. Close to Padre Blvd. Can be purchased separately or together. Located behind the KFC on the corner of W Acapulco and Laguna Blvd.