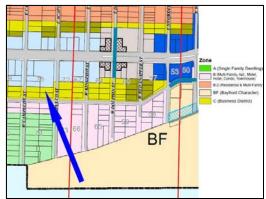

MLS #: 087298C (Closed) List Price: \$158,000 106/108 W Acapulco St. South Padre Island, TX 78597 SOLD DATE: 2/13/2017 ACREAGE: Less than 1 Acre STREET NAME - OTHER: TOPOGRAPHY: Level COUNTY: Cameron TOWN: South Padre Island SUBDIVISION: Padre Beach Sec VI SCHOOL DISTRICT: PIISD **ZONING:** C LOT #: 11/12 BLOCK #: 75 UNIT/PARCEL: SUBDIVISION-OTHER: LOT SIZE/ACREAGE: 100 x 125 LOT SIZE/ACREAGE SOURCE: CCAD

**PUBLIC REMARKS:** Priced to sell! Two commercial-zoned adjacent lots. Close to Padre Blvd. Can be purchased separately or together. Located behind the KFC on the corner of W Acapulco and Laguna Blvd.