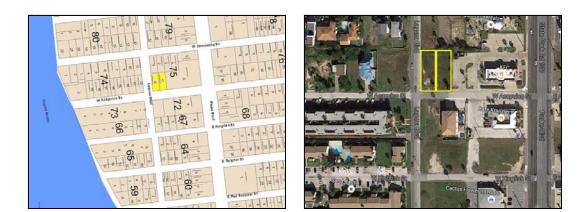

MLS #: 087298C (Closed) List Price: \$158,000 106/108 W Acapulco St. South Padre Island, TX 78597 SOLD DATE: 2/13/2017 ACREAGE: Less than 1 Acre STREET NAME - OTHER: TOPOGRAPHY: Level COUNTY: Cameron TOWN: South Padre Island SUBDIVISION: Padre Beach Sec VI SCHOOL DISTRICT: PIISD **ZONING:** C LOT #: 11/12 BLOCK #: 75 UNIT/PARCEL: SUBDIVISION-OTHER: LOT SIZE/ACREAGE: 100 x 125 LOT SIZE/ACREAGE SOURCE: CCAD

LOCATION DESC: Bay Interior ETJ: FEE AMOUNT: NA HOA INCLUDES: HOA: No FEE PAYABLE: NA TAXES: 1920 TAX YEAR: 2016 TAX ID #: 67-6400-0750-0111-00 ACCESS: Road-Paved, Street-City **IRRIGATION WATER RIGHTS:** IRRIGATION FEE: 0 IRRIGATION DISTRICT: No WATER SUPPLIER: LMWD **IRRIGATION PROVIDER:** POTABLE WATER: No WATER COMMENTS: **IMPROVEMENTS:** UTILITIES: SUBDIVISION AMENITIES: None **MISCELLANEOUS:** 

**PUBLIC REMARKS:** Priced to sell! Two commercial-zoned adjacent lots. Close to Padre Blvd. Can be purchased separately or together. Located behind the KFC on the corner of W Acapulco and Laguna Blvd.