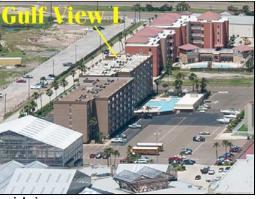

BBQ area

BBQ area

tennis

Gulfview I clubhouse a place for residents and their family and friends to gather

aerial view Gulfview I is located in the southern part of the island.

aerial view Gulfview I is less than 500yds from the beach!