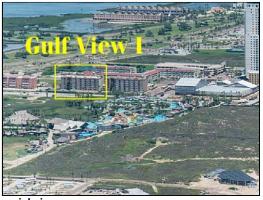

ng













COLUMN ST



dining









kitchen/living







kitchen All kitchen appliances convey with sale.





**pantry** The kitchen features a large pantry.



bedroom bedroom large enough for 2 full beds



bedroom





bath bath has tub/shower combo



private balcony



private balcony poolside balcony



private balcony



**pool** Huge pool!





pool

pool





pool & hot tub Gulfview I has 2 hot tubs, one for adults, and one for families.



hot tub Gulfview I has 2 hot tubs, one for adults, and one for families.



sun deck plenty of seating available at the poolside sun deck







BBQ area



BBQ area



tennis



Gulfview I clubhouse a place for residents and their family and friends to gather



aerial view Gulfview I is located in the southern part of the island.





aerial view Gulfview I is less than 500yds from the beach!

aerial view



aerial view Gulfview I is next to Schlitterbahn water park!