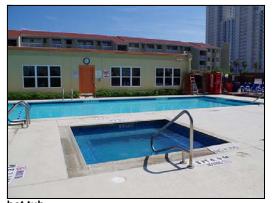

**pantry** The kitchen features a large pantry.

bedroom bedroom large enough for 2 full beds

bedroom

bath bath has tub/shower combo

private balcony

private balcony poolside balcony

private balcony

**pool** Huge pool!

pool

pool

pool & hot tub Gulfview I has 2 hot tubs, one for adults, and one for families.

hot tub Gulfview I has 2 hot tubs, one for adults, and one for families.

sun deck plenty of seating available at the poolside sun deck