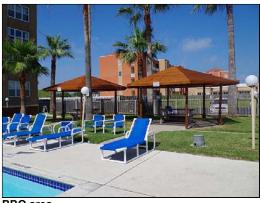

pool

pool

pool & hot tub Gulfview I has 2 hot tubs, one for adults, and one for families.

hot tub Gulfview I has 2 hot tubs, one for adults, and one for families.

sun deck plenty of seating available at the poolside sun deck

BBQ area

BBQ area

tennis

Gulfview I clubhouse a place for residents and their family and friends to gather

aerial view Gulfview I is located in the southern part of the island.

aerial view Gulfview I is less than 500yds from the beach!