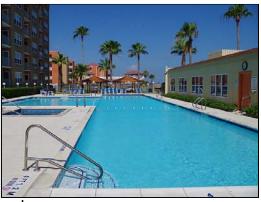

**pantry** The kitchen features a large pantry.

bedroom bedroom large enough for 2 full beds

bedroom

bath bath has tub/shower combo

private balcony

private balcony poolside balcony

private balcony

**pool** Huge pool!