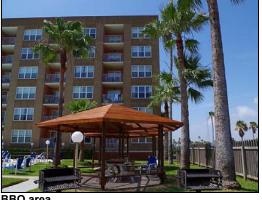

BBQ area

BBQ area

tennis

Gulfview I clubhouse a place for residents and their family and friends to gather

aerial view Gulfview I is located in the southern part of the island.

aerial view Gulfview I is less than 500yds from the beach!