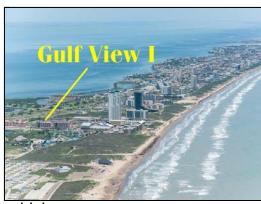

BBQ area

BBQ area

tennis

Gulfview I clubhouse a place for residents and their family and friends to gather

aerial view Gulfview I is located in the southern part of the island.

aerial view Gulfview I is less than 500yds from the beach!