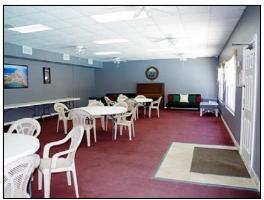

BBQ area

BBQ area

tennis

Gulfview I clubhouse a place for residents and their family and friends to gather

aerial view Gulfview I is located in the southern part of the island.

aerial view Gulfview I is less than 500yds from the beach!