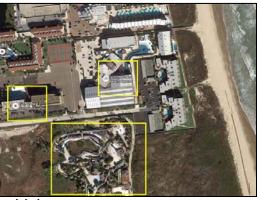

l kitchen appliances convey with sale.





**pantry** The kitchen features a large pantry.



bedroom bedroom large enough for 2 full beds



bedroom





bath bath has tub/shower combo



private balcony



private balcony poolside balcony



private balcony



**pool** Huge pool!





pool

pool





pool & hot tub Gulfview I has 2 hot tubs, one for adults, and one for families.



hot tub Gulfview I has 2 hot tubs, one for adults, and one for families.



sun deck plenty of seating available at the poolside sun deck







BBQ area



BBQ area



tennis



Gulfview I clubhouse a place for residents and their family and friends to gather



aerial view Gulfview I is located in the southern part of the island.





aerial view Gulfview I is less than 500yds from the beach!

aerial view



aerial view Gulfview I is next to Schlitterbahn water park!