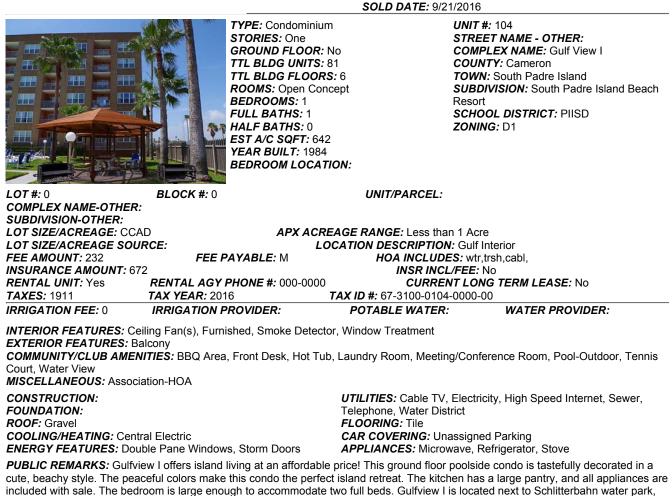

BBQ area

BBQ area

tennis

Gulfview I clubhouse a place for residents and their family and friends to gather

aerial view Gulfview I is located in the southern part of the island.

aerial view Gulfview I is less than 500yds from the beach!