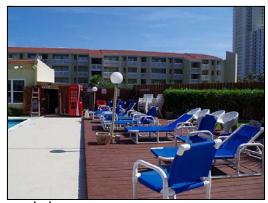

pool

pool

pool & hot tub Gulfview I has 2 hot tubs, one for adults, and one for families.

hot tub Gulfview I has 2 hot tubs, one for adults, and one for families.

sun deck plenty of seating available at the poolside sun deck