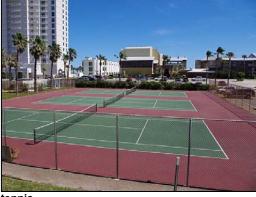

BBQ area

BBQ area

tennis

Gulfview I clubhouse a place for residents and their family and friends to gather

aerial view Gulfview I is located in the southern part of the island.

aerial view Gulfview I is less than 500yds from the beach!