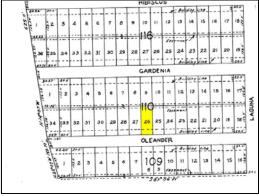

| IRRIGATION PR<br>WATER COMM | ROVIDER: LMWD<br>Ents:             | POTABLE WATER: Yes            | WATER SUPPLIER: LMWD     |  |
|-----------------------------|------------------------------------|-------------------------------|--------------------------|--|
| ACCESS: Road                |                                    | IRRIGATION FEE: 0             | IRRIGATION DISTRICT: Yes |  |
| <b>TAXES:</b> 1898          | <b>TAX YEAR:</b> 2016              | <b>TAX ID #:</b> 67-640       | 00-1100-0260-00          |  |
|                             | FEE AMOUNT: NA                     | FEE PAYABLE: NA               | HOA INCLUDES:            |  |
| LOCATION DES                | C: Bay Interior , Partial Bay View |                               | ETJ:                     |  |
| LOT SIZE/ACREAGE: 50x125    |                                    | LOT SIZE/ACREAGE SOURCE: CCAD |                          |  |
| SUBDIVISION-C               | OTHER:                             |                               |                          |  |
| LOT #: 26                   | <b>BLOCK #:</b> 110                | UNI                           | T/PARCEL:                |  |
|                             |                                    |                               |                          |  |

## 216 W Oleander South Padre Island, TX 78597

Plat Map

Street View