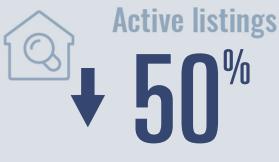

### **Price Distribution**

Median price \$375,000

**49.6**%

Compared to same quarter last year

Flat

**Active listings** 

0%

18 in 2023 Q3