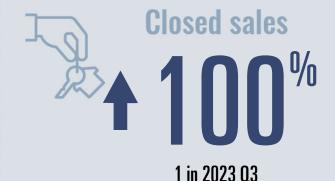

**Months of inventory** 

13 in 2023 Q3

5.3

Compared to 4.1 in 2022 Q3

#### About the data used in this report







# Laguna Vista **Housing Report**

2023 03

### **Price Distribution**



Median price \$354,500

**†20.4**<sup>%</sup>

Compared to same quarter last year



# Active listings 140%

72 in 2023 Q3





## Days on market

Days on market 68
Days to close 22

Total 90

2 days less than 2022 Q3



**Months of inventory** 

5.8

**Compared to 2.0 in 2022 Q3** 

#### About the data used in this report







# Bayview Housing Report

2023 03

#### **Price Distribution**



Median price \$255,500

**+100**%

Compared to same quarter last year

| \$0 - \$99,999        | 0.0% |
|-----------------------|------|
| \$100,000 - \$199,999 | 0.0% |

\$299,999 100.0%



3 in 2023 Q3





### Days on market

Days on market 98
Days to close 0

Total 98

98 days more than 2022 Q3



## **Months of inventory**

6.0

**Compared to 18.0 in 2022 Q3** 

#### About the data used in this report