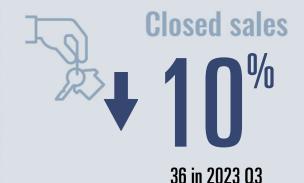

ys on market 77
Days to close 18

Total 95

12 days more than 2022 Q3



### **Months of inventory**

**7.1** 

**Compared to 3.1 in 2022 Q3** 

#### About the data used in this report







# Port Isabel Housing Report

2023 03

### **Price Distribution**



Median price \$375,000

**49.6**%

Compared to same quarter last year





Flat

**Active listings** 

0%

18 in 2023 Q3





### Days on market

Days on market 83
Days to close 13
Total 96

40 days less than 2022 Q3



**Months of inventory** 

13 in 2023 Q3

5.3

Compared to 4.1 in 2022 Q3

#### About the data used in this report







# Laguna Vista **Housing Report**

2023 03

### **Price Distribution**



Median price \$354,500

**†20.4**<sup>%</sup>

Compared to same quarter last year



# Active listings 140%

72 in 2023 Q3





## Days on market

Days on market 68
Days to close 22

Total 90

2 days less than 2022 Q3



**Months of inventory** 

5.8

**Compared to 2.0 in 2022 Q3** 

#### About the data used in this report







# Bayview Housing Report

2023 03

#### **Price Distribution**



Median price \$255,500

**+100**%

Compared to same quarter last year

| \$0 - \$99,999        | 0.0% |
|-----------------------|------|
| \$100,000 - \$199,999 | 0.0% |

\$299,999 100.0%



3 in 2023 Q3





### Days on market

Days on market 98
Days to close 0

Total 98

98 days more than 2022 Q3



## **Months of inventory**

6.0

**Compared to 18.0 in 2022 Q3** 

#### About the data used in this report