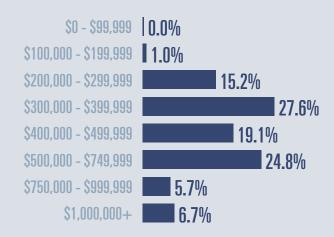

# South Padre Island **Housing Report**

2023 03

# Median price

\$449,000

**+6.4**<sup>%</sup>

Compared to same quarter last year

### **Price Distribution**



# Active listings

73.9

193 in 2023 Q3



108 in 2023 Q3

# #\$

### Days on market

Days on market 77
Days to close 18

Total 95

12 days more than 2022 Q3



### **Months of inventory**

**7.1** 

**Compared to 3.1 in 2022 Q3** 

#### About the data used in this report







# Port Isabel Housing Report

2023 03

### **Price Distribution**



Median price \$375,000

**49.6**%

Compared to same quarter last year





Flat

**Active listings** 

0%

18 in 2023 Q3





### Days on market

Days on market 83
Days to close 13
Total 96

40 days less than 2022 Q3



**Months of inventory** 

13 in 2023 Q3

5.3

Compared to 4.1 in 2022 Q3

#### About the data used in this report







# Laguna Vista **Housing Report**

2023 03

### **Price Distribution**



Median price \$354,500

**†20.4**<