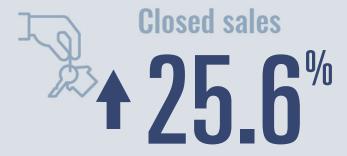

# South Padre Island **Housing Report**

2023 03

# Median price

\$449,000

**+6.4**<sup>%</sup>

Compared to same quarter last year

### **Price Distribution**



# Active listings

73.9

193 in 2023 Q3



108 in 2023 Q3

# #\$

### Days on market

Days on market 77
Days to close 18

Total 95

12 days more than 2022 Q3



### **Months of inventory**

**7.1** 

**Compared to 3.1 in 2022 Q3** 

#### About the data used in this report







# Port Isabel Housing Report

2023 03

### **Price Distribution**



Median price \$375,000

**49.6**%

Compared to same quarter last year





Flat

**Active listings** 

0%

18 in 2023 Q3





### Days on market

Days on market 83
Days to close 13
Total 96

40 days less than 2022 Q3



**Months of inventory** 

13 in 2023 Q3

5.3

Compared to 4.1 in 2022 Q3

#### About the data used in this report







# Laguna Vista **Housing Report**

2023 03

### **Price Distribution**



Median price \$354,500

**†20.4**<sup>%</sup>

Compared to same quarter last