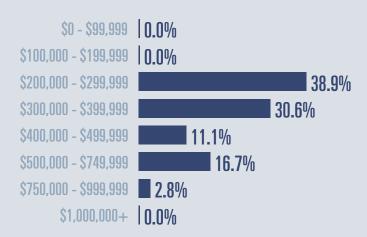

in 2023 Q3

# #\$

### Days on market

Days on market 77
Days to close 18

Total 95

12 days more than 2022 Q3



### **Months of inventory**

**7.1** 

**Compared to 3.1 in 2022 Q3** 

#### About the data used in this report







# Port Isabel Housing Report

2023 03

### **Price Distribution**



Median price \$375,000

**49.6**%

Compared to same quarter last year





Flat

**Active listings** 

0%

18 in 2023 Q3





### Days on market

Days on market 83
Days to close 13
Total 96

40 days less than 2022 Q3



**Months of inventory** 

13 in 2023 Q3

5.3

Compared to 4.1 in 2022 Q3

#### About the data used in this report







# Laguna Vista **Housing Report**

2023 03

### **Price Distribution**



Median price \$354,500

**†20.4**<sup>%</sup>

Compared to same quarter last year



# Active listings 140%

72 in 2023 Q3





## Days on market

Days on market 68
Days to close 22

Total 90

2 days less than 2022 Q3



**Months of inventory** 

5.8

**Compared to 2.0 in 2022 Q3** 

#### About the data used in this report







# Bayview Housing Report

2023 03

#### **Price Distribution**



Median price \$255,500

**+100**%

Compared to same quarter last year

| \$0 - \$99,999        | 0.0% |
|-----------------------|------|
| \$100,000 - \$199,999 | 0.0% |

\$299,999 100.0%



3 in 2023 Q3





### Days on market

Days on market 98
Days to close 0

Total 98

98 days more than 2022 Q3



## **Months of inventory**

6.0

**Compared to 18.0 in 2022 Q3** 

#### About the data used in this report