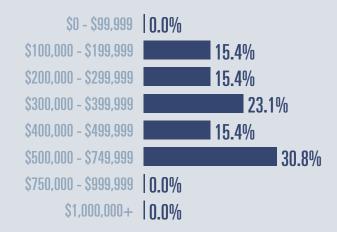

### **Price Distribution**

Median price \$354,500

**†20.4**<sup>%</sup>

Compared to same quarter last year