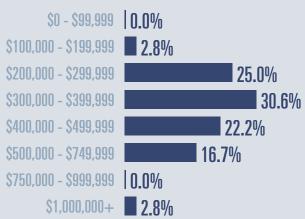

## #\$

### Days on market

Days on market 84
Days to close 19

Total 103

12 days more than 2022 **Q**2



### **Months of inventory**

100 in 2023 Q2

6.6

**Compared to 2.5 in 2022 Q2** 

#### About the data used in this report







# Port Isabel Housing Report

2023 02

#### **Price Distribution**



Median price \$325,000

**+5.8**%

Compared to same quarter last year



# Active listings $33.3^{\circ}$

12 in 2023 Q2





### Days on market

Days on market 82
Days to close 25

Total 107

26 days more than 2022 Q2



**Months of inventory** 

11 in 2023 Q2

3.9

**Compared to 1.7 in 2022 Q2** 

#### About the data used in this report







# Laguna Vista **Housing Report**

2023 02

Median price

\$375,720

**+30**%

Compared to same quarter last year

#### **Price Distribution**



**Active listings** 

+135.3<sup>1</sup>

80 in 2023 Q2



Days on market

Days on market 72
Days to close 16
Total 88

13 days less than 2022 Q2



**Months of inventory** 

36 in 2023 Q2

6.2

**Compared to 2.1 in 2022 Q2** 

#### About the data used in this report







## **Bayview Housing Report**

2023 02

### **Price Distribution**



Median price \$357,498

Compared to same quarter last year

|       | 0.0% | \$0 - \$99,999        |
|-------|------|-----------------------|
|       | 0.0% | \$100,000 - \$199,999 |
| 50.0% |      | \$200,000 - \$299,999 |
|       | 0.0% | \$300,000 - \$399,999 |
| 50.0% |      | \$400,000 - \$499,999 |
|       | 0.0% | \$500,000 - \$749,999 |
|       | 0.0% | \$750,000 - \$999,999 |
|       | 0.0% | \$1,000,000+          |

**Flat** 

**Active lis