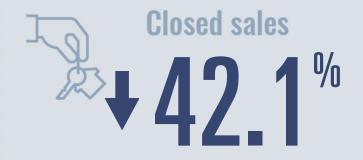

# South Padre Island **Housing Report**

2023 02

## Median price

\$435,000

+3.1

Compared to same quarter last year

#### **Price Distribution**



# Active listings 60.2%

165 in 2023 Q2



## #\$

### Days on market

Days on market 84
Days to close 19

Total 103

12 days more than 2022 **Q**2



### **Months of inventory**

100 in 2023 Q2

6.6

**Compared to 2.5 in 2022 Q2** 

#### About the data used in this report







# Port Isabel Housing Report

2023 02

#### **Price Distribution**



Median price \$325,000

**+5.8**%

Compared to same quarter last year



# Active listings $33.3^{\circ}$

12 in 2023 Q2





### Days on market

Days on market 82
Days to close 25

Total 107

26 days more than 2022 Q2



**Months of inventory** 

11 in 2023 Q2

3.9

**Compared to 1.7 in 2022 Q2** 

#### About the data used in this report







# Laguna Vista **Housing Report**

2023 02

Median price

\$375,720

**+30**%

Compared to same quarter last year

#### **Price Distribution**



**Active listings** 

+135.3<sup>1</sup>

80 in 2023 Q2



Days on market

Days on market 72
Days to close 16
Total 88

13 days less than 2022 Q2



**Months of inventory** 

36 in 2023 Q2

6.2

**Compared to 2.1 in 2022 Q2** 

#### About the data used in this report







## **Bayview Housing Report**

2023 02

### **Price Distribution**



Median price \$357,498

Compared to same quarter last year

|       | 0.0% | \$0 -