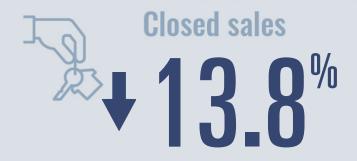

# South Padre Island **Housing Report**

2023 02

## Median price

\$435,000

+3.1

Compared to same quarter last year

#### **Price Distribution**



# Active listings 60.2%

165 in 2023 Q2



## #\$

### Days on market

Days on market 84
Days to close 19

Total 103

12 days more than 2022 **Q**2



### **Months of inventory**

100 in 2023 Q2

6.6

**Compared to 2.5 in 2022 Q2** 

#### About the data used in this report







# Port Isabel Housing Report

2023 02

#### **Price Distribution**



Median price \$325,000

**+5.8**%

Compared to same quarter last year



# Active listings $33.3^{\circ}$

12 in 2023 Q2





### Days on market

Days on market 82
Days to close 25

Total 107

26 days more than 2022 Q2



**Months of inventory** 

11 in 2023 Q2

3.9

**Compared to 1.7 in 2022 Q2** 

#### About the data used in this report







# Laguna Vista **Housing Report**

2023 02

Median price

\$375,720

**+30**%

Compared to same quarter last year

#### **Price Distribution**