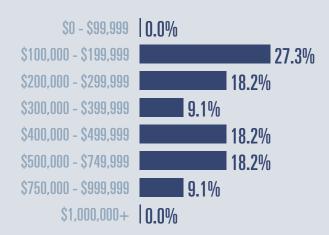

#### **Price Distribution**

Median price \$325,000

**+5.8**%

Compared to same quarter last year