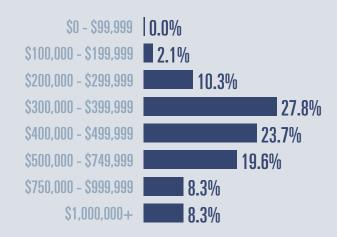

# South Padre Island **Housing Report**

2023 02

## Median price

\$435,000

+3.1

Compared to same quarter last year

#### **Price Distribution**



# Active listings 60.2%

165 in 2023 Q2



## #\$

### Days on market

Days on market 84
Days to close 19

Total 103

12 days more than 2022 **Q**2



### **Months of inventory**

100 in 2023 Q2

6.6

**Compared to 2.5 in 2022 Q2** 

#### About the data used in this report







# Port Isabel Housing Report

2023 02

#### **Price Distribution**



Median price \$325,000

**+5.8**%

Compared to same quarter last year



# Active listings $33.3^{\circ}$

12 in 2023 Q2





### Days on market

Days on market 82
Days to close 25

Total 107

26 days more than 2022 Q2



**Months of inventory** 

11 in 2023 Q2

3.9

**Compared to 1.7 in 2022 Q2** 

#### About the data used in this report







# Laguna Vista **Housing Report**

2023 02

Median price

\$375,720

**+30**%

Compared to same qua