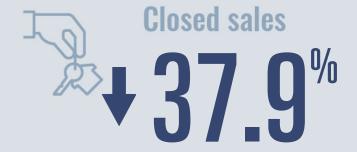

19

Total 103

12 days more than 2022 **Q**2



### **Months of inventory**

100 in 2023 Q2

6.6

**Compared to 2.5 in 2022 Q2** 

#### About the data used in this report







# Port Isabel Housing Report

2023 02

#### **Price Distribution**



Median price \$325,000

**+5.8**%

Compared to same quarter last year



# Active listings $33.3^{\circ}$

12 in 2023 Q2





### Days on market

Days on market 82
Days to close 25

Total 107

26 days more than 2022 Q2



**Months of inventory** 

11 in 2023 Q2

3.9

**Compared to 1.7 in 2022 Q2** 

#### About the data used in this report







# Laguna Vista **Housing Report**

2023 02

Median price

\$375,720

**+30**%

Compared to same quarter last year

#### **Price Distribution**



**Active listings** 

+135.3<sup>1</sup>

80 in 2023 Q2



Days on market

Days on market 72
Days to close 16
Total 88

13 days less than 2022 Q2



**Months of inventory** 

36 in 2023 Q2

6.2

**Compared to 2.1 in 2022 Q2** 

#### About the data used in this report







## **Bayview Housing Report**

2023 02

### **Price Distribution**



Median price \$357,498

Compared to same quarter last year

|       | 0.0% | \$0 - \$99,999        |
|-------|------|-----------------------|
|       | 0.0% | \$100,000 - \$199,999 |
| 50.0% |      | \$200,000 - \$299,999 |
|       | 0.0% | \$300,000 - \$399,999 |
| 50.0% |      | \$400,000 - \$499,999 |
|       | 0.0% | \$500,000 - \$749,999 |
|       | 0.0% | \$750,000 - \$999,999 |
|       | 0.0% | \$1,000,000+          |

**Flat** 

**Active listings** 

3 in 2023 Q2



**Closed sales** 

2 in 2023 Q2