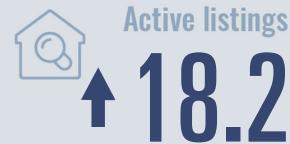

# Port Isabel Housing Report

2022

Median price

\$305,000

**110.9**%

Compared to 2021