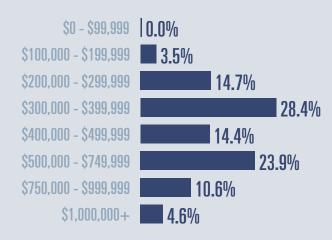

# South Padre Island Housing Report

2022

Median price

\$420,000

**†27.3**<sup>%</sup>

Compared to 2021

### **Price Distribution**









## Days on market

Days on market 72
Days to close 14

Total 86

36 days less than 2021



**Months of inventory** 

3.5

Compared to 1.4 in 2021

#### About the data used in this report







# Port Isabel Housing Report

2022



Median price

\$305,000

**110.9**%

Compared to 2021

### **Price Distribution**





13 in 2022





### Days on market

Days on market 76
Days to close 25

Total 101

22 days less than 2021



**Months of inventory** 

5.9

Compared to 1.1 in 2021

### About the data used in this report







# Laguna Vista **Housing Report**

2022



Median price

\$295,000

**17.3**<sup>%</sup>

**Compared to 2021** 

### **Price Distribution**





33 in 2022



e =

170 in 2022



## Days on market

Days on market 77
Days to close 23

Total 100

5 days more than