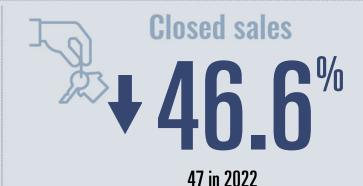

# South Padre Island Housing Report

2022

Median price

\$420,000

**†27.3**<sup>%</sup>

Compared to 2021

### **Price Distribution**









## Days on market

Days on market 72
Days to close 14

Total 86

36 days less than 2021



**Months of inventory** 

3.5

Compared to 1.4 in 2021

#### About the data used in this report







# Port Isabel Housing Report

2022



Median price

\$305,000

**110.9**%

Compared to 2021

### **Price Distribution**





13 in 2022





### Days on market

Days on market 76
Days to close 25

Total 101

22 days less than 2021



**Months of inventory** 

5.9

Compared to 1.1 in 2021

### About the data used in this report







# Laguna Vista **Housing Report**

2022



Median price

\$295,000

**17.3**<sup>%</sup>

**Compared to 2021** 

### **Price Distribution**





33 in 2022



e =

170 in 2022



## Days on market

Days on market 77
Days to close 23

Total 100

5 days more than 2021



**Months of inventory** 

3.7

Compared to 2.3 in 2021

#### About the data used in this report







# Bayview Housing Report

2022



**Median price** 

\$425,000

**+39.3**%

Compared to 2021

### **Price Distribution**

| \$0 - \$99,999     | 0.0%  |       |
|--------------------|-------|-------|
| 00,000 - \$199,999 | 0.0%