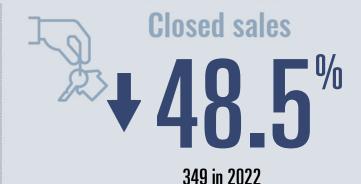

# South Padre Island Housing Report

2022

Median price

\$420,000

**†27.3**<sup>%</sup>

Compared to 2021

### **Price Distribution**









## Days on market

Days on market 72
Days to close 14

Total 86

36 days less than 2021



**Months of inventory** 

3.5

Compared to 1.4 in 2021

#### About the data used in this report







# Port Isabel Housing Report

2022



Median price

\$305,000

**110.9**%

Compared to 2021

### **Price Distribution**





13 in 2022





### Days on market

Days on market 76
Days to close 25

Total 101

22 days less than 2021



**Months of inventory** 

5.9

Compared to 1.1 in 2021

### About the data used in this report







# Laguna Vista **Housing Report**

2022



Median price

\$295,000

**17.3**<sup>%</sup>

**Compared to 2021** 

### **Price Distribution**





33 in 2022



e =

170 in 2022



## Days on market

Days on market 77
Days to close 23

Total 100

5 days more than 2021