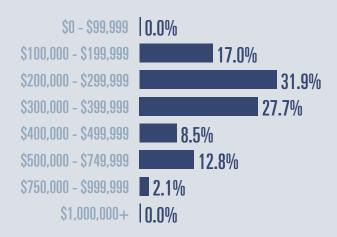

# South Padre Island Housing Report

2022

Median price

\$420,000

**†27.3**<sup>%</sup>

Compared to 2021

### **Price Distribution**









## Days on market

Days on market 72
Days to close 14

Total 86

36 days less than 2021



**Months of inventory** 

3.5

Compared to 1.4 in 2021

#### About the data used in this report







# Port Isabel Housing Report

2022



Median price

\$305,000

**110.9**%

Compared to 2021

### **Price Distribution**





13 in 2022





### Days on market

Days on market 76
Days to close 25

Total 101

22 days less than 2021



**Months of inventory** 

5.9

Compared to 1.1 in 2021

### About the data used in this report







# Laguna Vista **Housing Report**

2022



Median price

\$295,000

**17.3**<sup>%</sup>

**Compared to 2021** 

### **Price Distribution**





33 in 2022



e =

170 in 2022



## Days on market

Days on market 77
Days to close 23

Total 100

5 days more than 2021



**Months of inventory** 

3.7

Compared to 2.3 in 2021

#### About the data used in this report







# Bayview Housing Report

2022



**Median price** 

\$425,000

**+39.3**%

Compared to 2021

### **Price Distribution**

| \$0 - \$99,999     | 0.0%  |       |
|--------------------|-------|-------|
| 00,000 - \