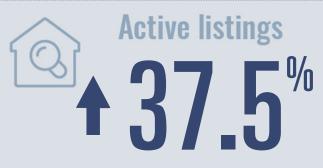

# Laguna Vista **Housing Report**

2022

Median price

\$295,000

**17.3**<sup>%</sup>

**Compared to 2021** 