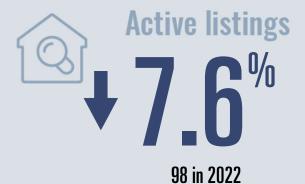

# South Padre Island Housing Report

2022

Median price

\$420,000

**†27.3**<sup>%</sup>

Compared to 2021

### **Price Distribution**









## Days on market

Days on market 72
Days to close 14

Total 86

36 days less than 2021



**Months of inventory** 

3.5

Compared to 1.4 in 2021

#### About the data used in this report







# Port Isabel Housing Report

2022



Median price

\$305,000

**110.9**%

Compared to 2021

### **Price Distribution**





13 in 2022





### Days on market

Days on market 76
Days to close 25

Total 101

22 days less than 2021



**Months of inventory** 

5.9

Compared to 1.1 in 2021

### About the data used in this report







# Laguna Vista **Housing Report**

2022



Median price

\$295,000

**17.3**<sup>%</sup>

**Compared to 2021** 

### **Price Distribution**





33 in 2022



e =

170 in 2022



## Days on market

Days on market 77
Days to close 23

Total 100

5 days more than 20