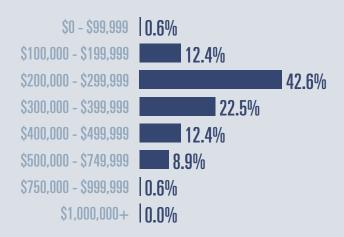

land Housing Report

2022

Median price

\$420,000

**†27.3**<sup>%</sup>

Compared to 2021

### **Price Distribution**









## Days on market

Days on market 72
Days to close 14

Total 86

36 days less than 2021



**Months of inventory** 

3.5

Compared to 1.4 in 2021

#### About the data used in this report







# Port Isabel Housing Report

2022



Median price

\$305,000

**110.9**%

Compared to 2021

### **Price Distribution**





13 in 2022





### Days on market

Days on market 76
Days to close 25

Total 101

22 days less than 2021



**Months of inventory** 

5.9

Compared to 1.1 in 2021

### About the data used in this report







# Laguna Vista **Housing Report**

2022



Median price

\$295,000

**17.3**<sup>%</sup>

**Compared to 2021** 

### **Price Distribution**





33 in 2022



e =

170 in 2022



## Days on market

Days on market 77
Days to close 23

Total 100

5 days more than 2021



**Months of inventory** 

3.7

Compared to 2.3 in 2021

#### About the data used in this report







# Bayview Housing Report

2022



**Median price** 

\$425,000

**+39.3**%

Compared to 2021

### **Price Distribution**

| \$0 - \$99,999     | 0.0%  |       |
|--------------------|-------|-------|
| 00,000 - \$199,999 | 0.0%  |       |
| 0,000 - \$299,999  | 20.0% |       |
| 0,000 - \$399,999  | 0.0%  |       |
| 0,000 - \$499,999  |       | 60.0% |
| 0,000 - \$749,999  | 20.0% |       |
| 50,000 - \$999,999 | 0.0%  |       |
| \$1,000,000+       | 0.0%  |       |



3 in 2022





### Days on market

Days on market 65
Days to close 14

Total 79

12 days les