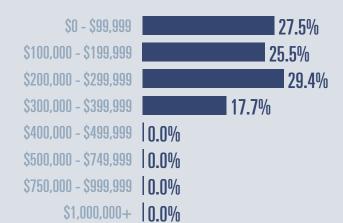

### **Price Distribution**

| \$0 - \$99,999        | 0.0% |       |
|-----------------------|------|-------|
| \$100,000 - \$199,999 | 0.0% |       |
| \$200,000 - \$299,999 |      | 50.0% |
| \$300,000 - \$399,999 |      | 50.0% |
| \$400,000 - \$499,999 | 0.0% |       |
| \$500,000 - \$749,999 | 0.0% |       |

\$750,000 - \$749,333 | 0.0% \$750,000 - \$999,999 | 0.0% \$1,000,000+ | 0.0%

Closed sales 75% 2 in 2019