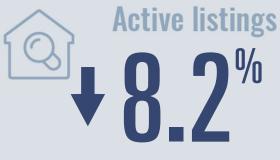

# South Padre Island **Housing Report**

2019

Median price

\$227,250

**1.5**<sup>%</sup>

Compared to 2018

### **Price Distribution**





451 in 2019





### Days on market

Days on market 201
Days to close 14

Total 215

16 days less than 2018



**Months of inventory** 

14.5

Compared to 13.8 in 2018

#### About the data used in this report







# Port Isabel Housing Report

2019



Median price

\$167,500

**+13**<sup>%</sup>

Compared to 2018

### **Price Distribution**





**Active listings** 

2%

51 in 2019





## Days on market

Days on market 16
Days to close 1

Total 173

11 days less than 2018



**Months of inventory** 

10.6

**Compared to 11.1 in 2018** 

#### About the data used in this report







# Laguna Vista **Housing Report**

2019



Median price

\$185,000

**49.8**%

Compared to 2018

### **Price Distribution**





65 in 2019



**Closed sales** 

8%

163 in 2019



### Days on market

Days