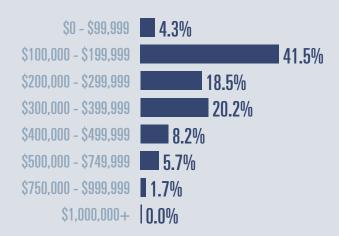

# South Padre Island **Housing Report**

2019

Median price

\$227,250

**1.5**<sup>%</sup>

Compared to 2018

### **Price Distribution**





451 in 2019





### Days on market

Days on market 201
Days to close 14

Total 215

16 days less than 2018



**Months of inventory** 

14.5

Compared to 13.8 in 2018

#### About the data used in this report







# Port Isabel Housing Report

2019



Median price

\$167,500

**+13**<sup>%</sup>

Compared to 2018

### **Price Distribution**





**Active listings** 

2%

51 in 2019





## Days on market

Days on market 16
Days to close 1

Total 173

11 days less than 2018



**Months of inventory** 

10.6

**Compared to 11.1 in 2018** 

#### About the data used in this report







# Laguna Vista **Housing Report**

2019



Median price

\$185,000

**49.8**%

Compared to 2018

### **Price Distribution**





65 in 2019



**Closed sales** 

8%

163 in 2019



### Days on market

Da