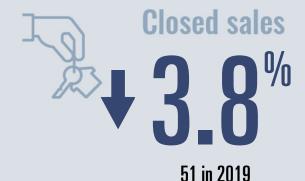

# South Padre Island **Housing Report**

2019

Median price

\$227,250

**1.5**<sup>%</sup>

Compared to 2018

### **Price Distribution**





451 in 2019





### Days on market

Days on market 201
Days to close 14

Total 215

16 days less than 2018



**Months of inventory** 

14.5

Compared to 13.8 in 2018

#### About the data used in this report







# Port Isabel Housing Report

2019



Median price

\$167,500

**+13**<sup>%</sup>

Compared to 2018

### **Price Distribution**





**Active listings** 

2%

51 in 2019





## Days on market

Days on market 16
Days to close 1

Total 173

11 days less than 2018



**Months of inventory** 

10.6

**Compared to 11.1 in 2018** 

#### About the data used in this report







# Laguna Vista **Housing Report**

2019



Median price

\$185,000

**49.8**%

Compared to 2018

### **Price Distribution**





65 in 2019



**Closed sales** 

8%

163 in 2019



### Days on market

Days on market 14 Days to close

Total 151

11 days more than 2018



**Months of inventory** 

4.0

Compared to 6.8 in 2018

#### About the data used in this report







# Bayview Housing Report

2019

# 1

Median price

\$270,000

**+29.2**%

**Compared to 2018** 

### **Price Distribution**

| \$0 - \$99,999        | 0.0% |       |
|-----------------------|------|-------|
| \$100,000 -