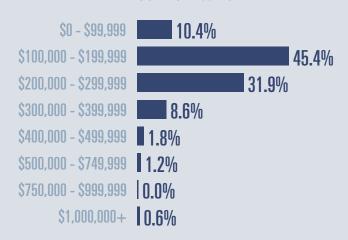

\$227,250

**1.5**<sup>%</sup>

Compared to 2018

### **Price Distribution**





451 in 2019





### Days on market

Days on market 201
Days to close 14

Total 215

16 days less than 2018



**Months of inventory** 

14.5

Compared to 13.8 in 2018

#### About the data used in this report







# Port Isabel Housing Report

2019



Median price

\$167,500

**+13**<sup>%</sup>

Compared to 2018

### **Price Distribution**





**Active listings** 

2%

51 in 2019





## Days on market

Days on market 16
Days to close 1

Total 173

11 days less than 2018



**Months of inventory** 

10.6

**Compared to 11.1 in 2018** 

#### About the data used in this report







# Laguna Vista **Housing Report**

2019



Median price

\$185,000

**49.8**%

Compared to 2018

### **Price Distribution**





65 in 2019



**Closed sales** 

8%

163 in 2019



### Days on market

Days on market 14 Days to close

Total 151

11 days more than 2018



**Months of inventory** 

4.0

Compared to 6.8 in 2018

#### About the data used in this report







# Bayview Housing Report

2019

# 1

Median price

\$270,000

**+29.2**%

**Compared to 2018** 

### **Price Distribution**

| \$0 - \$99,999        | 0.0% |       |
|-----------------------|------|-------|
| \$100,000 - \$199,999 | 0.0% |       |
| \$200,000 - \$299,999 |      | 50.0% |
| \$300,000 - \$399,999 |      | 50.0% |
| \$400,000 - \$499,999 | 0.0% |       |
| \$500,000 - \$749,999 | 0.0% |       |

\$750,000 - \$749,333 | 0.0% \$750,000 - \$999,999 | 0.0% \$1,000,000+ | 0.0%



Closed sales 75% 2 in 2019



### Days on market

Days on