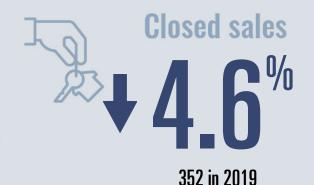

# South Padre Island **Housing Report**

2019

Median price

\$227,250

**1.5**<sup>%</sup>

Compared to 2018

### **Price Distribution**





451 in 2019





### Days on market

Days on market 201
Days to close 14

Total 215

16 days less than 2018



**Months of inventory** 

14.5

Compared to 13.8 in 2018

#### About the data used in this report







# Port Isabel Housing Report

2019



Median price

\$167,500

**+13**<sup>%</sup>

Compared to 2018

### **Price Distribution**





**Active listings** 

2%

51 in 2019





## Days on market

Days on market 16
Days to close 1

Total 173

11 days less than 2018



**Months of inventory** 

10.6

**Compared to 11.1 in 2018** 

#### About the data used in this report







# Laguna Vista **Housing Report**

2019



Median price

\$185,000

**49.8**%

Compared to 2018

### **Price Distribution**





65 in 2019



**Closed sales** 

8%

163 in 2019



### Days on market

Days on market 14 D