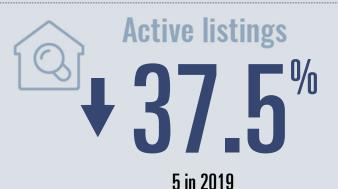

**49.8**%

Compared to 2018

### **Price Distribution**





65 in 2019



**Closed sales** 

8%

163 in 2019



### Days on market

Days on market 14 Days to close

Total 151

11 days more than 2018



**Months of inventory** 

4.0

Compared to 6.8 in 2018

#### About the data used in this report







# Bayview Housing Report

2019

# 1

Median price

\$270,000

**+29.2**%

**Compared to 2018** 

### **Price Distribution**

| \$0 - \$99,999        | 0.0% |       |
|-----------------------|------|-------|
| \$100,000 - \$199,999 | 0.0% |       |
| \$200,000 - \$299,999 |      | 50.0% |
| \$300,000 - \$399,999 |      | 50.0% |
| \$400,000 - \$499,999 | 0.0% |       |
| \$500,000 - \$749,999 | 0.0% |       |

\$750,000 - \$749,333 | 0.0% \$750,000 - \$999,999 | 0.0% \$1,000,000+ | 0.0%



Closed sales 75% 2 in 2019



### Days on market

Days on market 237
Days to close 16

Total 253

59 days more than 2018



**Months of inventory** 

30.0

Compared to 9.0 in 2018

### About the data used in this report