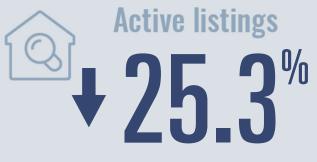

227,250

**1.5**<sup>%</sup>

Compared to 2018

### **Price Distribution**





451 in 2019





### Days on market

Days on market 201
Days to close 14

Total 215

16 days less than 2018



**Months of inventory** 

14.5

Compared to 13.8 in 2018

#### About the data used in this report







# Port Isabel Housing Report

2019



Median price

\$167,500

**+13**<sup>%</sup>

Compared to 2018

### **Price Distribution**





**Active listings** 

2%

51 in 2019





## Days on market

Days on market 16
Days to close 1

Total 173

11 days less than 2018



**Months of inventory** 

10.6

**Compared to 11.1 in 2018** 

#### About the data used in this report







# Laguna Vista **Housing Report**

2019



Median price

\$185,000

**49.8**%

Compared to 2018

### **Price Distribution**





65 in 2019



**Closed sales** 

8%

163 in 2019



### Days on market

Days on market 14 Days to close

Total 151

11 days more than 2018



**Months of inventory** 

4.0

Compared to 6.8 in 2018

#### About the data used in this report







# Bayview Housing Report

2019

# 1

Median price

\$270,000

**+29.2**%

**Compared to 2018** 

### **Price Distribution**

| \$0 - \$99,999        | 0.0% |       |
|-----------------------|------|-------|
| \$100,000 - \$199,999 | 0.0% |       |
| \$200,000 - \$299,999 |      | 50.0% |
| \$300,000 - \$399,999 |      | 50.0% |
| \$400,000 - \$499,999 | 0.0% |       |
| \$500,000 - \$749,999 | 0.0% |       |

\$750,000 - \$749,333 | 0.0% \$750,000 - \$999,999 | 0.0% \$1,000,000+ | 0.0%



Closed sales 75% 2 in 2019



### Days on market

Days on m