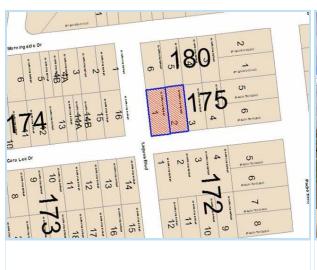

Zoning: NTZ

Lot #: 1&2 Block #: 175 Unit/Parcel:

Subdivision-Other:

Lot Size/Acreage: 100 x 125 Lot Size/Acreage Source: CCAD

Location Desc: Bay Interior, Interior Lot, Laguna Blvd Frontage, Other-See Remarks ETJ:

## **LL89044AA**

two adjacent corner lots