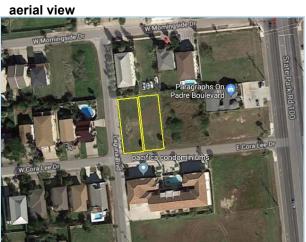

ion Amenities: None Miscellaneous: Other-See Remarks

Public Remarks: Two adjacent corner lots in the Neighborhood Transition Zone! NTZ offers flexibility for a variety of uses. Build a single family home/townhome/condo, and enjoy the tranquility of the bay side of the island. This location is surrounded by residential properties, and is only a block from the Laguna Madre Bay, making it a great spot for water sport enthusiasts. Other permitted uses include business office, art gallery, childcare facility, park or playground, just to name a few. 100 on W Cora Lee x 125 on Laguna Blvd. 102-104 W Cora Lee are also for sale. Plenty of space - Plenty of possibilities!!

> Information Herein Deemed Reliable but Not Guaranteed MLS #: L89044C

## **LL89044AA**







two adjacent corner lots











## street view - corner of W Cora Lee & Laguna



view from Laguna Blvd.

## street view



corner of W Cora Lee & Laguna

## street view



view from W Cora Lee