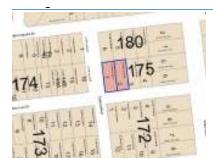

Zoning: NTZ

Lot #: 1&2 Block #: 175 Unit/Parcel:

Subdivision-Other:

Lot Size/Acreage: 100 x 125 Lot Size/Acreage Source: CCAD

Location Desc: Bay Interior, Interior Lot, Laguna Blvd Frontage, Other-See Remarks ETJ:

## **LL89044AA**

two adjacent corner lots