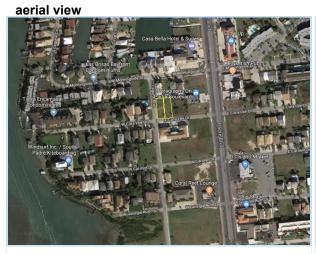

Page 1 of 1 **Expanded View** 

MLS #: L89044C (Closed) List Price: \$168,500

106/108 W Cora Lee Dr. South Padre Island, TX 78597

Sold Date: 3/29/2018

Acreage: Less than 1 Acre Topography: Level

Street Name - Other: County: Cameron Town: South Padre Island Subdivision: Padre Beach Sec XI School District: PIISD

Zoning: NTZ

Lot #: 1&2 Block #: 175 Unit/Parcel:

Subdivision-Other:

Lot Size/Acreage: 100 x 125 Lot Size/Acreage Source: CCAD

Location Desc: Bay Interior, Interior Lot, Laguna Blvd Frontage, Other-See Remarks ETJ:

**Irrigation Provider:** Potable Water: Yes Water Supplier: LMWD Water Comments:

Improvements:

**Utilities:** 

Subdivision Amenities: None Miscellaneous: Other-See Remarks

Public Remarks: Two adjacent corner lots in the Neighborhood Transition Zone! NTZ offers flexibility for a variety of uses. Build a single family home/townhome/condo, and enjoy the tranquility of the bay side of the island. This location is surrounded by residential properties, and is only a block from the Laguna Madre Bay, making it a great spot for water sport enthusiasts. Other permitted uses include business office, art gallery, childcare facility, park or playground, just to name a few. 100 on W Cora Lee x 125 on Laguna Blvd. 102-104 W Cora Lee are also for sale. Plenty of space - Plenty of possibilities!!

## **LL89044AA**

two adjacent corner lots